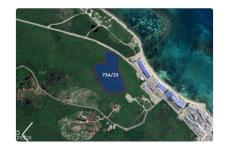

## CI\$188,000

Versatile .28-Acre Lot on Queen's Highway Residential & Agricultural Land Near Wyndham Resort This .33-acre inland lot, located along Queen's Highway, offers a prime opportunity for residential or agricultural development. Just past the Wyndham Resort, this parcel provides a versatile investment for those seeking a private home, small farm, or sustainable living space in a peaceful yet accessible location. Strategic Location & Development Potential Situated along one of Grand Cayman's major roadways, this lot ensures easy access to nearby amenities while maintaining privacy and open space. The inland position offers protection from coastal elements, making it a secure choice for long-term development. Whether you envision a tranquil home surrounded by lush greenery or a small-scale agricultural project, this land provides the flexibility to bring your vision to life. Its proximity to resorts, beaches, and shopping adds further appeal for those looking to balance seclusion with convenience. Property Highlights: Size: .28 acres (approx. 12,527 sq. ft.) Zoning: Residential & Agricultural Location: Inland, along Queen's Highway Accessibility: Minutes from Wyndham Resort, beaches, and essential services Development Options: Ideal for a home, small farm, or investment property Endless Possibilities Await With its prime location and flexible zoning, this lot is a rare investment opportunity in one of Grand Cayman's sought-after areas. Whether you're looking to build a private residence, start an agricultural venture, or hold for future growth, this inland lot is an excellent choice. Contact ustoday to learn more about this unique property and take the next step in designing your future.

### **Key Details**

 Width
 Depth
 Block
 Parcel

 80.00
 100.00
 73A
 23H22

#### **Additional Features**

Block Parcel Views

73A 23H22 Garden View