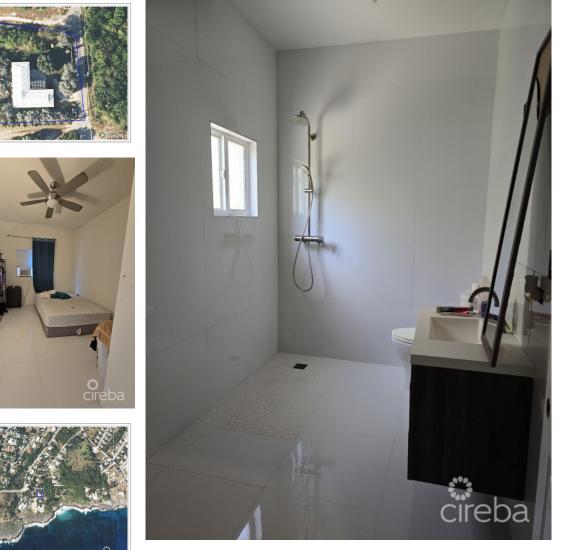

## CI\$460,000

Sloane Rhulen sloane@rhulens.com

Discover the potential in this 1,750 sq. ft. property located on a spacious 0.30-acre lot, perfect for investors or anyone looking to capitalize on a unique real estate opportunity. With 3 bedrooms and 2 bathrooms, this home offers a solid foundation for those looking to create value through renovation and expansion. Uniquely located just steps from the ocean. There are no covenants, so enjoy the freedom to modify and expand the property to suit your needs. Some renovations have been started, but the property is being sold as is, offering you the chance to complete the project according to your vision. This property is ideal for conversion into a multi-unit dwelling, with plenty of room for further expansion on the large lot. Motivated Seller. Bring all offers! This property is a blank canvas with immense potential, waiting for the right buyer to bring it to life. Don't miss out on this opportunity-schedule a viewing today and imagine the possibilities! Source: www.caymanlandinfo.ky

## **Essential Information**

| Type<br>Residential (For Sale) | Status<br><b>Pen/Con</b> | MLS<br><b>418736</b> | Listing Type<br>Single Family Home |  |
|--------------------------------|--------------------------|----------------------|------------------------------------|--|
| Key Details                    |                          |                      |                                    |  |
| Bed<br><b>3</b>                | Bath<br><b>2</b>         | Block<br>28D         | Parcel<br><b>282</b>               |  |
| Year Built<br><b>1986</b>      | Sq.Ft.<br><b>1750.00</b> |                      |                                    |  |
| Additional Features            |                          |                      |                                    |  |
| Block                          | Den                      | Lot Size             | Parcel                             |  |