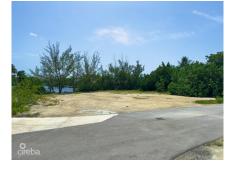

## CI\$1,149,000

Sloane Rhulen sloane@rhulens.com Spacious 0.46-acre canal-front corner lot in the exclusive gated community of Crystal Harbour. Boasting approximately 170 feet of waterfront, this property is perfectly positioned at the end of a quiet cul-de-sac on Kosta Boda Close, offering privacy and serene canal views. An ideal location to build your dream home, it combines the tranquility of waterfront living with the convenience of being in the heart of the Seven Mile Beach corridor. Just minutes from Seven Mile Beach, Camana Bay, top-tier shopping, dining, schools, and supermarkets. Crystal Harbour's amenities include a manned entrance gate, a gated playground, and a boat launch ramp—perfect for boating enthusiasts.