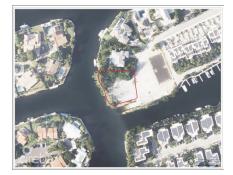

## CI\$1,149,000

Sloane Rhulen sloane@rhulens.com Spacious 0.46-acre canal-front corner lot in the exclusive gated community of Crystal Harbour. Boasting approximately 170 feet of waterfront, this property is perfectly positioned at the end of a quiet cul-de-sac on Kosta Boda Close, offering privacy and serene canal views. An ideal location to build your dream home, it combines the tranquility of waterfront living with the convenience of being in the heart of the Seven Mile Beach corridor. Just minutes from Seven Mile Beach, Camana Bay, top-tier shopping, dining, schools, and supermarkets. Crystal Harbour's amenities include a manned entrance gate, a gated playground, and a boat launch ramp—perfect for boating enthusiasts.

## **Essential Information**

| Type                | Status               | MLS                  | Listing Type                         |
|---------------------|----------------------|----------------------|--------------------------------------|
| Land (For Sale)     | <b>Current</b>       | <b>418732</b>        | <b>Agriculture</b>                   |
| Key Details         |                      |                      |                                      |
| Width               | Depth                | Block                | Parcel                               |
| <b>140.00</b>       | <b>150.00</b>        | 17A                  | <b>343</b>                           |
| Additional Features |                      |                      |                                      |
| Block<br>17A        | Parcel<br><b>343</b> | Views<br>Canal Front | Zoning<br>Low Density<br>residential |
| Sea Frontage        | Road Frontage        | Soil                 |                                      |
| <b>170</b>          | <b>118</b>           | <b>Marl</b>          |                                      |