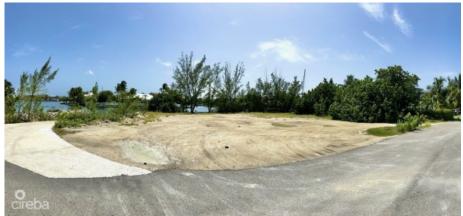

## CI\$1,149,000

Sloane Rhulen sloane@rhulens.com Spacious 0.46-acre canal-front corner lot in the exclusive gated community of Crystal Harbour. Boasting approximately 170 feet of waterfront, this property is perfectly positioned at the end of a quiet cul-de-sac on Kosta Boda Close, offering privacy and serene canal views. An ideal location to build your dream home, it combines the tranquility of waterfront living with the convenience of being in the heart of the Seven Mile Beach corridor. Just minutes from Seven Mile Beach, Camana Bay, top-tier shopping, dining, schools, and supermarkets. Crystal Harbour's amenities include a manned entrance gate, a gated playground, and a boat launch ramp—perfect for boating enthusiasts.