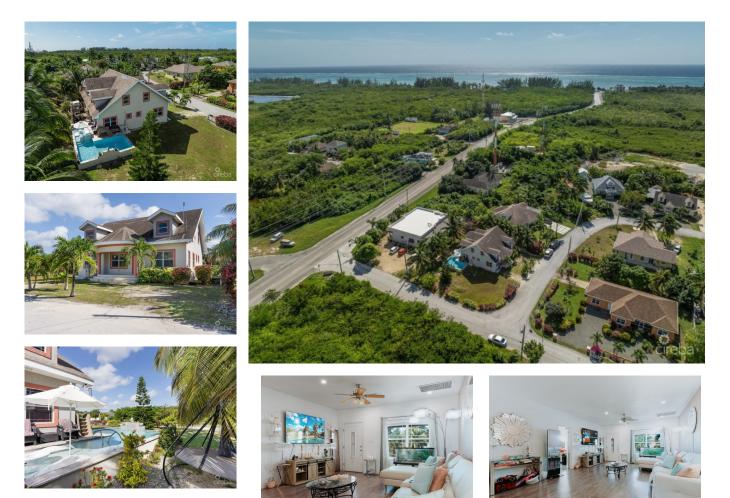

## SINGLE FAMILY HOME - ENTRANCE OF FRANK SOUND

Breakers, Cayman Islands MLS# 418644

## CI\$599,000

Sloane Rhulen sloane@rhulens.com

Welcome to this large 3-bedroom, 3-bathroom home located at the entrance of the sought-after Stepping Stone community in Frank Sound. Designed with an airy open-concept layout, this 1,676 sq. ft. home is perfect for modern living and entertaining. Upstairs, an additional 1,000 sq. ft. of unfinished space offers incredible potential—transform it into two 1-bedroom apartments for extra income or create the ultimate expansion to your dream home. Nestled on a spacious 0.2525-acre corner lot, the property boasts a large L-shaped pool, perfect for creating your private tropical oasis. Imagine spending your weekends lounging by the pool or hosting unforgettable gatherings in this serene backyard retreat. This property is a rare find, offering endless possibilities for customization and investment in a peaceful, family-friendly neighborhood. Don't wait—schedule your private tour today and make this exceptional home yours!