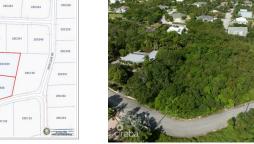

## MIDSUMMER DR. RESIDENTIAL LAND

Spotts, Cayman Islands MLS# 418589

## **Essential Information**

Listing Type MLS Type Status Agriculture Land (For Sale) 418589 Current

**Key Details** 

Width Depth Block Parcel 106.00 25C 559 130.00

**Additional Features** 

Block Parcel Views Zoning

**Low Density** 559 25C None

residential