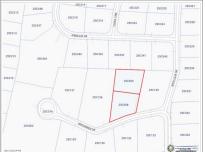

## **Essential Information**

Listing Type MLS Type Status Agriculture Land (For Sale) 418589 Current

**Key Details** 

Width Depth Block Parcel 106.00 25C 559 130.00

**Additional Features** 

Block Parcel Views Zoning

**Low Density** 559 25C None

residential