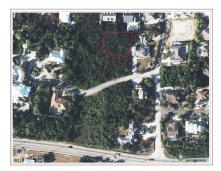

## MIDSUMMER DR. RESIDENTIAL LAND

Spotts, Cayman Islands MLS# 418589

## CI\$330,000

**Sloane Rhulen** sloane@rhulens.com

Rare Opportunity to Own Prime Land on Midsumer Drive! Nestled in a secluded, upscale neighborhood just minutes from town, this stunning piece of land offers the perfect setting for your dream home. Situated on high and dry terrain, the property is ready for building, providing peace of mind and endless possibilities. Choose from one lot or combine two for even more space to create your ideal retreat. This rare find in such a sought-after location won't last long! Don't miss out—call today for more information and take the first step toward making this wonderful property yours! Picture courtesy of CI Land Info