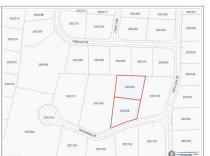

## **Essential Information**

Listing Type MLS Type Status Agriculture Land (For Sale) 418589 Current

**Key Details** 

Width Depth Block Parcel 106.00 25C 559 130.00

**Additional Features** 

Block Parcel Views Zoning

**Low Density** 559 25C None

residential