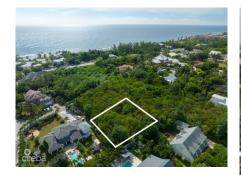

## MIDSUMMER DR. RESIDENTIAL LAND

Spotts, Cayman Islands MLS# 418589

## CI\$330,000

**Sloane Rhulen** sloane@rhulens.com

Rare Opportunity to Own Prime Land on Midsumer Drive! Nestled in a secluded, upscale neighborhood just minutes from town, this stunning piece of land offers the perfect setting for your dream home. Situated on high and dry terrain, the property is ready for building, providing peace of mind and endless possibilities. Choose from one lot or combine two for even more space to create your ideal retreat. This rare find in such a sought-after location won't last long! Don't miss out—call today for more information and take the first step toward making this wonderful property yours! Picture courtesy of CI Land Info