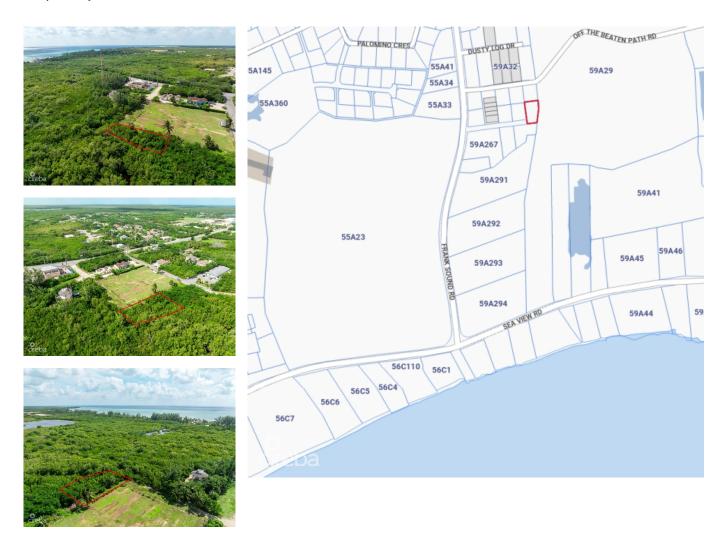

## 0.26 ACRES - ENTRANCE OF FRANK SOUND

Midland East, Cayman Islands MLS# 418586

## CI\$150,000

**Sloane Rhulen** sloane@rhulens.com

This oversized 0.26-acre parcel is perfectly situated at the entrance of Frank Sound, offering a fantastic location for your dream home or investment property. Conveniently located near the Frank Sound boat ramp, it's an ideal spot for boating, fishing, and enjoying the serene waters of Grand Cayman. Located on a quiet road at a dead end, making it perfect for those seeking a tranquil lifestyle. The lot's size provides ample space for your custom build, with the added benefit of easy access to nearby amenities and recreational opportunities. Whether you're planning to create your forever home or a smart investment, this prime location offers the best of convenience and seclusion.

## **Essential Information**

Type Status MLS Listing Type
Land (For Sale) Current 418586 Agriculture

**Key Details** 

 Width
 Depth
 Block
 Parcel

 140.00
 90.00
 59A
 314

**Additional Features** 

Block Parcel Views Zoning

59A 314 Garden View Low Density

residential

Soil **Marl**