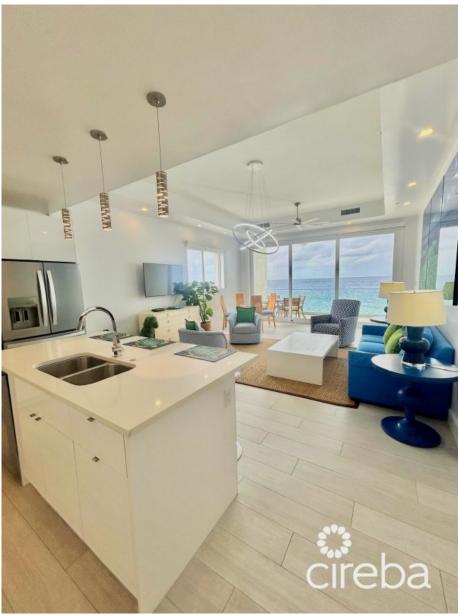

## US\$1,325,000

Introducing the pinnacle of sophisticated living at Lighthouse Point Residences Unit 201. This exquisite second-floor unit redefines luxury, providing a serene sanctuary with the breathtaking backdrop of West Bay's most coveted location. Unit 201 offers an impeccably designed one-bedroom, one-bathroom space, encompassing a generous 1035 square feet. The floor plan has been meticulously crafted to optimize functionality and comfort, ensuring a lifestyle of unparalleled refinement. Situated in a premier oceanfront location, residents of Unit 201 are privileged with sweeping views of the turquoise waters and direct access to the pool deck, merging indoor and outdoor living effortlessly. Picture yourself waking up to the soothing sound of the ocean and ending your day with magnificent sunset vistas from your private balcony. Nestled in one of West Bay's most prestigious neighborhoods, Lighthouse Point Residences provide a tranguil escape from the hustle and bustle of urban life. The serene surroundings and high-end amenities of Strata 905 offer a unique blend of exclusivity and relaxation, epitomizing the essence of coastal luxury. Strata fees are conveniently paid quarterly, ensuring a seamless and hassle-free homeownership experience for our esteemed residents. Embrace the essence of luxurious coastal living at Lighthouse Point Residences. Contact us today to arrange a private viewing and embark on a journey to your dream home by the sea.

### **Key Details**

 Bed
 Bath
 Block
 Parcel

 1
 1
 1E
 14H5

Year Built Sq.Ft. **2020 1035.00** 