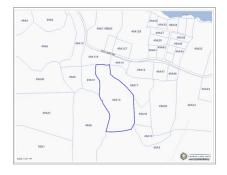

# PRIME 12-ACRE LAND OPPORTUNITY OFF HUTLAND ROAD IN NORTH SIDE

North Side, Cayman Islands MLS# 418364

## **US\$995,000**

Prime 12-Acre Land Opportunity in North Side, Grand Cayman Discover 12 acres of exceptional agricultural land just off Hutland Road in the serene North Side District of Grand Cayman. This expansive property, once home to the Canaan Land Home Facility, offers remarkable potential for various uses. With its generous acreage and favorable location, this land is ideal for developers looking to create a subdivision of spacious residential lots. Alternatively, its rich soil and expansive layout make it perfectly suited for agricultural purposes, offering ample space for farming, greenhouses, or eco-tourism ventures. Located within easy reach of North Side's community amenities yet tucked away for privacy and tranquility, this property presents a unique investment opportunity for those envisioning growth in Grand Cayman's flourishing real estate or agricultural sectors. \*\*Photos courtesy of Cayman Land info.

## **Key Details**

| Width  | Depth   | Block | Parcel |
|--------|---------|-------|--------|
| 610.00 | 1192.00 | 49A   | 13     |

#### **Additional Features**

Block Parcel Views Zoning
49A 13 Inland Agriculture/Residential

Soil **Other**