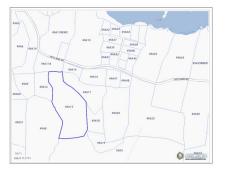

# PRIME 12-ACRE LAND OPPORTUNITY OFF HUTLAND ROAD IN NORTH SIDE

North Side, Cayman Islands MLS# 418364

## **US\$995,000**

Prime 12-Acre Land Opportunity in North Side, Grand Cayman Discover 12 acres of exceptional agricultural land just off Hutland Road in the serene North Side District of Grand Cayman. This expansive property, once home to the Canaan Land Home Facility, offers remarkable potential for various uses. With its generous acreage and favorable location, this land is ideal for developers looking to create a subdivision of spacious residential lots. Alternatively, its rich soil and expansive layout make it perfectly suited for agricultural purposes, offering ample space for farming, greenhouses, or eco-tourism ventures. Located within easy reach of North Side's community amenities yet tucked away for privacy and tranquility, this property presents a unique investment opportunity for those envisioning growth in Grand Cayman's flourishing real estate or agricultural sectors. \*\*Photos courtesy of Cayman Land info.

## **Key Details**

| Width  | Depth   | Block | Parcel |
|--------|---------|-------|--------|
| 610.00 | 1192.00 | 49A   | 13     |

#### **Additional Features**

Block Parcel Views Zoning
49A 13 Inland Agriculture/Residential

Soil **Other**