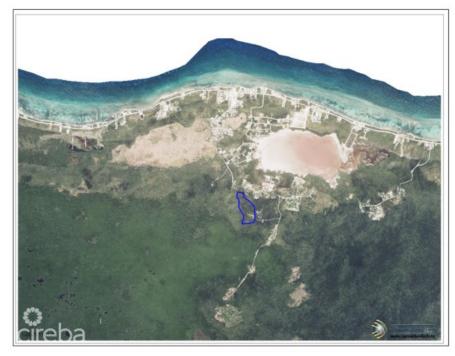

# PRIME 12-ACRE LAND OPPORTUNITY OFF HUTLAND ROAD IN NORTH SIDE

North Side, Cayman Islands MLS# 418364

## **US\$995,000**

Prime 12-Acre Land Opportunity in North Side, Grand Cayman Discover 12 acres of exceptional agricultural land just off Hutland Road in the serene North Side District of Grand Cayman. This expansive property, once home to the Canaan Land Home Facility, offers remarkable potential for various uses. With its generous acreage and favorable location, this land is ideal for developers looking to create a subdivision of spacious residential lots. Alternatively, its rich soil and expansive layout make it perfectly suited for agricultural purposes, offering ample space for farming, greenhouses, or eco-tourism ventures. Located within easy reach of North Side's community amenities yet tucked away for privacy and tranquility, this property presents a unique investment opportunity for those envisioning growth in Grand Cayman's flourishing real estate or agricultural sectors. \*\*Photos courtesy of Cayman Land info.