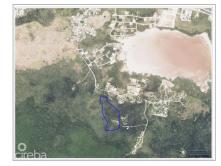

# PRIME 12-ACRE LAND OPPORTUNITY OFF HUTLAND ROAD IN NORTH SIDE

North Side, Cayman Islands MLS# 418364

## **US\$995,000**

Prime 12-Acre Land Opportunity in North Side, Grand Cayman Discover 12 acres of exceptional agricultural land just off Hutland Road in the serene North Side District of Grand Cayman. This expansive property, once home to the Canaan Land Home Facility, offers remarkable potential for various uses. With its generous acreage and favorable location, this land is ideal for developers looking to create a subdivision of spacious residential lots. Alternatively, its rich soil and expansive layout make it perfectly suited for agricultural purposes, offering ample space for farming, greenhouses, or eco-tourism ventures. Located within easy reach of North Side's community amenities yet tucked away for privacy and tranquility, this property presents a unique investment opportunity for those envisioning growth in Grand Cayman's flourishing real estate or agricultural sectors. \*\*Photos courtesy of Cayman Land info.