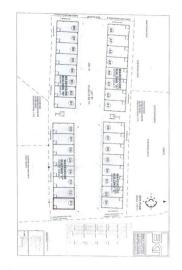

#### CI\$598,000

Sloane Rhulen sloane@rhulens.com

Introducing an excellent opportunity to own a warehouse unit at Fairmile Warehouses on Dorcy Drive. Unit #C1 is located at the facility's entrance, offering high visibility from Dorcy Drive and close proximity to Owen Roberts International Airport. This unit is part of a brand-new development set for completion in November 2024. Each unit features a 12' wide x 14' tall electric roll-up door, allowing easy access for large vehicles and equipment. It is also equipped with a single 7" x 4" x 8" restroom with a toilet, sink, and extraction fan. Additionally, the units include two pedestrian doors—one at the front and one at the rear—improving flow and accessibility. Constructed with durable steel, the building boasts 26-gauge exterior wall panels and is designed to withstand wind speeds up to 150 mph. The roof consists of 26-gauge galvalume on steel purlins, and the foundation is elevated to +8-0 above MLS, with a sealed concrete finish for added durability. This unit has air conditioning, a rare feature in warehouse spaces. It provides a more comfortable environment for staff and better protection for temperature-sensitive goods. Why pay rent when you could make mortgage payments and invest in owning your own facility?