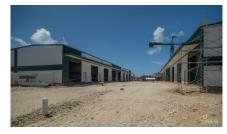

#### CI\$598,000

Sloane Rhulen sloane@rhulens.com

Introducing an excellent opportunity to own a warehouse unit at Fairmile Warehouses on Dorcy Drive. Unit #C1 is located at the facility's entrance, offering high visibility from Dorcy Drive and close proximity to Owen Roberts International Airport. This unit is part of a brand-new development set for completion in November 2024. Each unit features a 12' wide x 14' tall electric roll-up door, allowing easy access for large vehicles and equipment. It is also equipped with a single 7" x 4" x 8" restroom with a toilet, sink, and extraction fan. Additionally, the units include two pedestrian doors—one at the front and one at the rear—improving flow and accessibility. Constructed with durable steel, the building boasts 26-gauge exterior wall panels and is designed to withstand wind speeds up to 150 mph. The roof consists of 26-gauge galvalume on steel purlins, and the foundation is elevated to +8-0 above MLS, with a sealed concrete finish for added durability. This unit has air conditioning, a rare feature in warehouse spaces. It provides a more comfortable environment for staff and better protection for temperature-sensitive goods. Why pay rent when you could make mortgage payments and invest in owning your own facility?