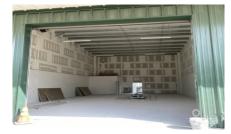

#### CI\$598,000

Sloane Rhulen sloane@rhulens.com

Introducing an excellent opportunity to own a warehouse unit at Fairmile Warehouses on Dorcy Drive. Unit #C1 is located at the facility's entrance, offering high visibility from Dorcy Drive and close proximity to Owen Roberts International Airport. This unit is part of a brand-new development set for completion in November 2024. Each unit features a 12' wide x 14' tall electric roll-up door, allowing easy access for large vehicles and equipment. It is also equipped with a single 7" x 4" x 8" restroom with a toilet, sink, and extraction fan. Additionally, the units include two pedestrian doors—one at the front and one at the rear—improving flow and accessibility. Constructed with durable steel, the building boasts 26-gauge exterior wall panels and is designed to withstand wind speeds up to 150 mph. The roof consists of 26-gauge galvalume on steel purlins, and the foundation is elevated to +8-0 above MLS, with a sealed concrete finish for added durability. This unit has air conditioning, a rare feature in warehouse spaces. It provides a more comfortable environment for staff and better protection for temperature-sensitive goods. Why pay rent when you could make mortgage payments and invest in owning your own facility?