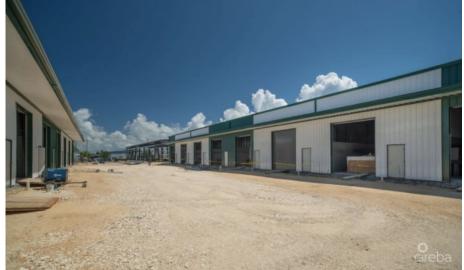

#### CI\$598,000

Sloane Rhulen sloane@rhulens.com

Introducing an excellent opportunity to own a warehouse unit at Fairmile Warehouses on Dorcy Drive. Unit #C1 is located at the facility's entrance, offering high visibility from Dorcy Drive and close proximity to Owen Roberts International Airport. This unit is part of a brand-new development set for completion in November 2024. Each unit features a 12' wide x 14' tall electric roll-up door, allowing easy access for large vehicles and equipment. It is also equipped with a single 7" x 4" x 8" restroom with a toilet, sink, and extraction fan. Additionally, the units include two pedestrian doors—one at the front and one at the rear—improving flow and accessibility. Constructed with durable steel, the building boasts 26-gauge exterior wall panels and is designed to withstand wind speeds up to 150 mph. The roof consists of 26-gauge galvalume on steel purlins, and the foundation is elevated to +8-0 above MLS, with a sealed concrete finish for added durability. This unit has air conditioning, a rare feature in warehouse spaces. It provides a more comfortable environment for staff and better protection for temperature-sensitive goods. Why pay rent when you could make mortgage payments and invest in owning your own facility?