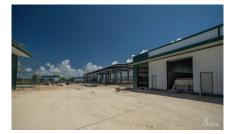

#### CI\$598,000

Sloane Rhulen sloane@rhulens.com

Introducing an excellent opportunity to own a warehouse unit at Fairmile Warehouses on Dorcy Drive. Unit #C1 is located at the facility's entrance, offering high visibility from Dorcy Drive and close proximity to Owen Roberts International Airport. This unit is part of a brand-new development set for completion in November 2024. Each unit features a 12' wide x 14' tall electric roll-up door, allowing easy access for large vehicles and equipment. It is also equipped with a single 7" x 4" x 8" restroom with a toilet, sink, and extraction fan. Additionally, the units include two pedestrian doors—one at the front and one at the rear—improving flow and accessibility. Constructed with durable steel, the building boasts 26-gauge exterior wall panels and is designed to withstand wind speeds up to 150 mph. The roof consists of 26-gauge galvalume on steel purlins, and the foundation is elevated to +8-0 above MLS, with a sealed concrete finish for added durability. This unit has air conditioning, a rare feature in warehouse spaces. It provides a more comfortable environment for staff and better protection for temperature-sensitive goods. Why pay rent when you could make mortgage payments and invest in owning your own facility?