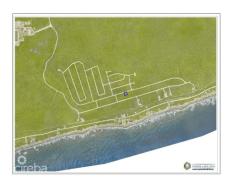

## SELWORTHY GROVE BLUFF SUBDIVISION

Cayman Brac East, Cayman Islands MLS# 416797

## US\$45,000

Sloane Rhulen sloane@rhulens.com This 0.2461 acre residential lot in the Selworthy Grove subdivision is located over 80 feet high and dry on the famous Cayman Brac Bluff. With a community Tennis Court and great neighbourhood layout, this parcel is perfect for your dream home or as a land banking opportunity. Contact us today to discuss this fabulous investment opportunity!

## **Essential Information**

| Type            | Status         | MLS           | Listing Type       |
|-----------------|----------------|---------------|--------------------|
| Land (For Sale) | <b>Pen/Con</b> | <b>416797</b> | <b>Agriculture</b> |
| Key Details     |                |               |                    |
| Width           | Depth          | Block         | Parcel             |
| <b>100.00</b>   | <b>100.00</b>  | 110A          | <b>221</b>         |

## **Additional Features**

Block 110A

Soil **Marl**  Parcel 221 Views Garden View Road Frontage **Priva** 

Copyright © 2025 Rhulens.