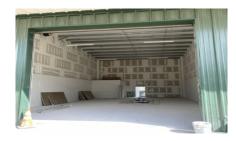

### CI\$598,000

Cherie Hadfield cherie@rhulens.com

**Sloane Rhulen** sloane@rhulens.com

Introducing an excellent opportunity to own a warehouse unit at Fairmile Warehouses on Dorcy Drive. Unit #C1 is located at the facility's entrance, offering high visibility from Dorcy Drive and close proximity to Owen Roberts International Airport. This unit is part of a brand-new development set for completion in November 2024. Each unit features a 12' wide x 14' tall electric roll-up door, allowing easy access for large vehicles and equipment. It is also equipped with a single 7" x 4" x 8" restroom with a toilet, sink, and extraction fan. Additionally, the units include two pedestrian doors—one at the front and one at the rear—improving flow and accessibility. Constructed with durable steel, the building boasts 26-gauge exterior wall panels and is designed to withstand wind speeds up to 150 mph. The roof consists of 26-gauge galvalume on steel purlins, and the foundation is elevated to +8-0 above MLS, with a sealed concrete finish for added durability. This unit has air conditioning, a rare feature in warehouse spaces. It provides a more comfortable environment for staff and better protection for temperature-sensitive goods. Why pay rent when you could make mortgage payments and invest in owning your own facility?