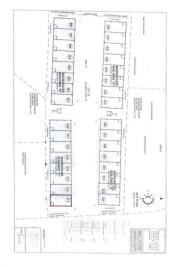

# Fairmile Warehouse Unit #c1

George Town East, Cayman Islands MLS# 418375

### CI\$598,000

Cherie Hadfield cherie@rhulens.com

**Sloane Rhulen** sloane@rhulens.com

Introducing an excellent opportunity to own a warehouse unit at Fairmile Warehouses on Dorcy Drive. Unit #C1 is located at the facility's entrance, offering high visibility from Dorcy Drive and close proximity to Owen Roberts International Airport. This unit is part of a brand-new development set for completion in November 2024. Each unit features a 12' wide x 14' tall electric roll-up door, allowing easy access for large vehicles and equipment. It is also equipped with a single 7" x 4" x 8" restroom with a toilet, sink, and extraction fan. Additionally, the units include two pedestrian doors—one at the front and one at the rear—improving flow and accessibility. Constructed with durable steel, the building boasts 26-gauge exterior wall panels and is designed to withstand wind speeds up to 150 mph. The roof consists of 26-gauge galvalume on steel purlins, and the foundation is elevated to +8-0 above MLS, with a sealed concrete finish for added durability. This unit has air conditioning, a rare feature in warehouse spaces. It provides a more comfortable environment for staff and better protection for temperature-sensitive goods. Why pay rent when you could make mortgage payments and invest in owning your own facility?