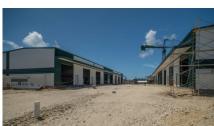

### CI\$598,000

Cherie Hadfield cherie@rhulens.com

**Sloane Rhulen** sloane@rhulens.com

Introducing an excellent opportunity to own a warehouse unit at Fairmile Warehouses on Dorcy Drive. Unit #C1 is located at the facility's entrance, offering high visibility from Dorcy Drive and close proximity to Owen Roberts International Airport. This unit is part of a brand-new development set for completion in November 2024. Each unit features a 12' wide x 14' tall electric roll-up door, allowing easy access for large vehicles and equipment. It is also equipped with a single 7" x 4" x 8" restroom with a toilet, sink, and extraction fan. Additionally, the units include two pedestrian doors—one at the front and one at the rear—improving flow and accessibility. Constructed with durable steel, the building boasts 26-gauge exterior wall panels and is designed to withstand wind speeds up to 150 mph. The roof consists of 26-gauge galvalume on steel purlins, and the foundation is elevated to +8-0 above MLS, with a sealed concrete finish for added durability. This unit has air conditioning, a rare feature in warehouse spaces. It provides a more comfortable environment for staff and better protection for temperature-sensitive goods. Why pay rent when you could make mortgage payments and invest in owning your own facility?