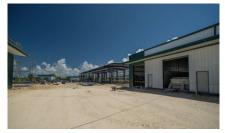

### CI\$598,000

Cherie Hadfield cherie@rhulens.com

**Sloane Rhulen** sloane@rhulens.com

Introducing an excellent opportunity to own a warehouse unit at Fairmile Warehouses on Dorcy Drive. Unit #C1 is located at the facility's entrance, offering high visibility from Dorcy Drive and close proximity to Owen Roberts International Airport. This unit is part of a brand-new development set for completion in November 2024. Each unit features a 12' wide x 14' tall electric roll-up door, allowing easy access for large vehicles and equipment. It is also equipped with a single 7" x 4" x 8" restroom with a toilet, sink, and extraction fan. Additionally, the units include two pedestrian doors—one at the front and one at the rear—improving flow and accessibility. Constructed with durable steel, the building boasts 26-gauge exterior wall panels and is designed to withstand wind speeds up to 150 mph. The roof consists of 26-gauge galvalume on steel purlins, and the foundation is elevated to +8-0 above MLS, with a sealed concrete finish for added durability. This unit has air conditioning, a rare feature in warehouse spaces. It provides a more comfortable environment for staff and better protection for temperature-sensitive goods. Why pay rent when you could make mortgage payments and invest in owning your own facility?