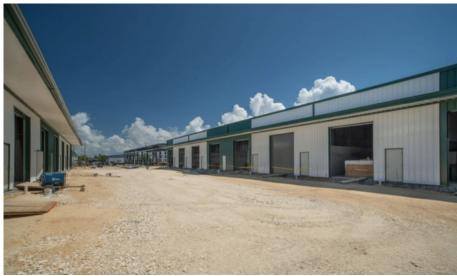

### CI\$598,000

Cherie Hadfield cherie@rhulens.com

**Sloane Rhulen** sloane@rhulens.com

Introducing an excellent opportunity to own a warehouse unit at Fairmile Warehouses on Dorcy Drive. Unit #C1 is located at the facility's entrance, offering high visibility from Dorcy Drive and close proximity to Owen Roberts International Airport. This unit is part of a brand-new development set for completion in November 2024. Each unit features a 12' wide x 14' tall electric roll-up door, allowing easy access for large vehicles and equipment. It is also equipped with a single 7" x 4" x 8" restroom with a toilet, sink, and extraction fan. Additionally, the units include two pedestrian doors—one at the front and one at the rear—improving flow and accessibility. Constructed with durable steel, the building boasts 26-gauge exterior wall panels and is designed to withstand wind speeds up to 150 mph. The roof consists of 26-gauge galvalume on steel purlins, and the foundation is elevated to +8-0 above MLS, with a sealed concrete finish for added durability. This unit has air conditioning, a rare feature in warehouse spaces. It provides a more comfortable environment for staff and better protection for temperature-sensitive goods. Why pay rent when you could make mortgage payments and invest in owning your own facility?