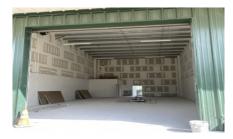

## CI\$495,000

Rare opportunity to purchase a new warehouse unit located in the heart of Industrial Park on Dorcy Drive proximate to the airport. Fairmile Warehouses will feature a total of 32 units across four buildings. The warehouses are currently under construction with a completion date of July 2024. Units have 12' wide x 14' metal roll up door and two 3' x 7' pedestrian doors at front and rear of building. Structure Steel Building designed to withstand 150 mph basic wind speed, with 26 gauge exterior wall panels. Roof panels are 26 gauge galvalume on steel purlins. Concrete foundations to +8'-0" above MLS, with sealed concrete finish. Agent owned