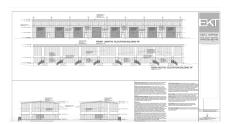

# Fairmile Warehouse Unit #b2

George Town East, Cayman Islands MLS# 417851

## CI\$495,000

Rare opportunity to purchase a new warehouse unit located in the heart of Industrial Park on Dorcy Drive proximate to the airport. Fairmile Warehouses will feature a total of 32 units across four buildings. The warehouses are currently under construction with a completion date of July 2024. Units have 12' wide x 14' metal roll up door and two 3' x 7' pedestrian doors at front and rear of building. Structure Steel Building designed to withstand 150 mph basic wind speed, with 26 gauge exterior wall panels. Roof panels are 26 gauge galvalume on steel purlins. Concrete foundations to +8'-0" above MLS, with sealed concrete finish. Agent owned