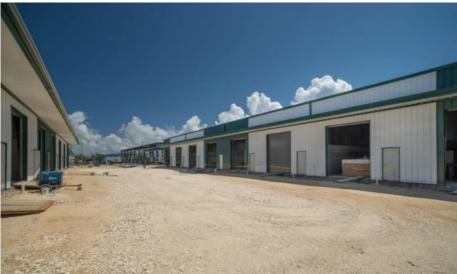

## CI\$495,000

Rare opportunity to purchase a new warehouse unit located in the heart of Industrial Park on Dorcy Drive proximate to the airport. Fairmile Warehouses will feature a total of 32 units across four buildings. The warehouses are currently under construction with a completion date of July 2024. Units have 12' wide x 14' metal roll up door and two 3' x 7' pedestrian doors at front and rear of building. Structure Steel Building designed to withstand 150 mph basic wind speed, with 26 gauge exterior wall panels. Roof panels are 26 gauge galvalume on steel purlins. Concrete foundations to +8'-0" above MLS, with sealed concrete finish. Agent owned