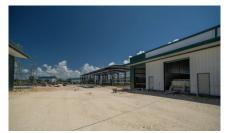

## CI\$495,000

Rare opportunity to purchase a new warehouse unit located in the heart of Industrial Park on Dorcy Drive proximate to the airport. Fairmile Warehouses will feature a total of 32 units across four buildings. The warehouses are currently under construction with a completion date of July 2024. Units have 12' wide x 14' metal roll up door and two 3' x 7' pedestrian doors at front and rear of building. Structure Steel Building designed to withstand 150 mph basic wind speed, with 26 gauge exterior wall panels. Roof panels are 26 gauge galvalume on steel purlins. Concrete foundations to +8'-0" above MLS, with sealed concrete finish. Agent owned