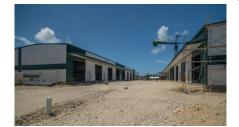

## CI\$495,000

Rare opportunity to purchase a new warehouse unit located in the heart of Industrial Park on Dorcy Drive proximate to the airport. Fairmile Warehouses will feature a total of 32 units across four buildings. The warehouses are currently under construction with a completion date of July 2024. Units have 12' wide x 14' metal roll up door and two 3' x 7' pedestrian doors at front and rear of building. Structure Steel Building designed to withstand 150 mph basic wind speed, with 26 gauge exterior wall panels. Roof panels are 26 gauge galvalume on steel purlins. Concrete foundations to +8'-0" above MLS, with sealed concrete finish. Agent owned