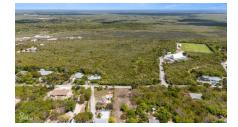

# **EAST END ACREAGE (25+ ACRES)**

East End, Cayman Islands MLS# 418249

### CI\$3,150,000

**Sloane Rhulen** sloane@rhulens.com

Invest today in the fast-developing district of East End. This 25 acres of medium-density land has over 12ft of elevation and needs no fill! East End is home to the Heath City hospital, Foster's supermarket, a shopping center, a liquor store, and water sports operations. Previously approved for a subdivision, this is prime development land ready and waiting. Offers accepted!