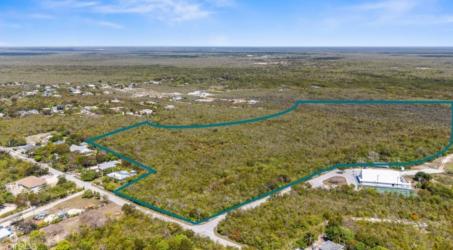

# **EAST END ACREAGE (25+ ACRES)**

East End, Cayman Islands MLS# 418249

### CI\$3,150,000

**Sloane Rhulen** sloane@rhulens.com

Invest today in the fast-developing district of East End. This 25 acres of medium-density land has over 12ft of elevation and needs no fill! East End is home to the Heath City hospital, Foster's supermarket, a shopping center, a liquor store, and water sports operations. Previously approved for a subdivision, this is prime development land ready and waiting. Offers accepted!

## **Key Details**

 Width
 Depth
 Block
 Parcel

 1150.00
 1600.00
 71A
 188

#### **Additional Features**

Block **71A**  Parcel **188**  Views **Inland**  Zoning
Medium Density
Residential

Road Frontage **370**