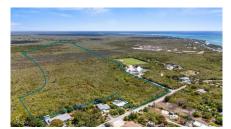

# **EAST END ACREAGE (25+ ACRES)**

East End, Cayman Islands MLS# 418249

### CI\$3,150,000

**Sloane Rhulen** sloane@rhulens.com

Invest today in the fast-developing district of East End. This 25 acres of medium-density land has over 12ft of elevation and needs no fill! East End is home to the Heath City hospital, Foster's supermarket, a shopping center, a liquor store, and water sports operations. Previously approved for a subdivision, this is prime development land ready and waiting. Offers accepted!