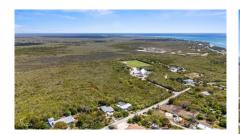

# **EAST END ACREAGE (25+ ACRES)**

East End, Cayman Islands MLS# 418249

### CI\$3,150,000

**Sloane Rhulen** sloane@rhulens.com

Invest today in the fast-developing district of East End. This 25 acres of medium-density land has over 12ft of elevation and needs no fill! East End is home to the Heath City hospital, Foster's supermarket, a shopping center, a liquor store, and water sports operations. Previously approved for a subdivision, this is prime development land ready and waiting. Offers accepted!