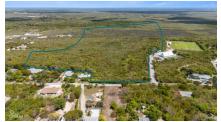

# **EAST END ACREAGE (25+ ACRES)**

East End, Cayman Islands MLS# 418249

### CI\$3,150,000

**Sloane Rhulen** sloane@rhulens.com

Invest today in the fast-developing district of East End. This 25 acres of medium-density land has over 12ft of elevation and needs no fill! East End is home to the Heath City hospital, Foster's supermarket, a shopping center, a liquor store, and water sports operations. Previously approved for a subdivision, this is prime development land ready and waiting. Offers accepted!