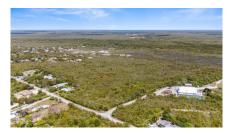

# **EAST END ACREAGE (25+ ACRES)**

East End, Cayman Islands MLS# 418249

### CI\$3,150,000

**Sloane Rhulen** sloane@rhulens.com

Invest today in the fast-developing district of East End. This 25 acres of medium-density land has over 12ft of elevation and needs no fill! East End is home to the Heath City hospital, Foster's supermarket, a shopping center, a liquor store, and water sports operations. Previously approved for a subdivision, this is prime development land ready and waiting. Offers accepted!