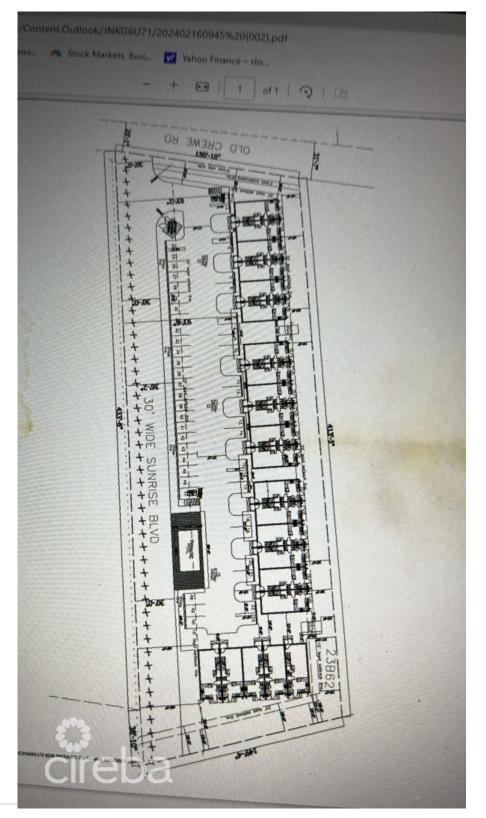

## **Essential Information**

| Type                | Status         | MLS           | Listing Type       |  |
|---------------------|----------------|---------------|--------------------|--|
| Land (For Sale)     | <b>Current</b> | <b>417992</b> | <b>Agriculture</b> |  |
| Key Details         |                |               |                    |  |
| Width               | Depth          | Block         | Parcel             |  |
| <b>472.00</b>       | <b>152.00</b>  | 23B           | <b>62</b>          |  |
| Additional Features |                |               |                    |  |

| Block | Parcel | Views       |
|-------|--------|-------------|
| 23B   | 62     | Garden View |