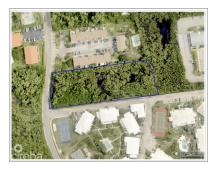

## **DEVELOPMENT PLOT IN SOUTH SOUND**

Prospect / Newlands, Cayman Islands MLS# 417992

## CI\$1,600,000

One of the last remaining, multi-unt, development sites still available in and around South Sound. High demand location and suitable for apartments. Very popular and desirable location with close proximity to schools, hospitals, airport, Grand Harbour shops and the South Sound boat launch ramp.

## **Essential Information**

| Type                | Status         | MLS           | Listing Type       |  |
|---------------------|----------------|---------------|--------------------|--|
| Land (For Sale)     | <b>Current</b> | <b>417992</b> | <b>Agriculture</b> |  |
| Key Details         |                |               |                    |  |
| Width               | Depth          | Block         | Parcel             |  |
| <b>472.00</b>       | <b>152.00</b>  | 23B           | <b>62</b>          |  |
| Additional Features |                |               |                    |  |