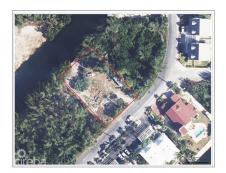

## .36 ACRES CANAL FRONT DEVELOPMENT SITE

Spotts, Cayman Islands MLS# 417972

## CI\$430,000

**Sloane Rhulen** sloane@rhulens.com

Whirlwind Drive is a peaceful and walkable canal community in Omega Bay. This is a large site without covenants and above the density restricted zone further down Whirlwind Dr. past Ribbon Close. Ideal for a private canal home or a multifamily development. Site is filled and fenced, there is a cantilever dock with Water Authority connection. The sale includes a high top aluminum four door reefer unit 53 feet long used for storage. Agent owned.

## **Essential Information**

Type Status MLS Listing Type Land (For Sale) Pen/Con 417972 Agriculture

**Key Details** 

 Width
 Depth
 Block
 Parcel

 100.00
 156.00
 24E
 311

**Additional Features** 

Block Parcel Views Zoning

24E 311 Canal Front Low Density residential

residentia

Sea Frontage Road Frontage Soil 100 Marl