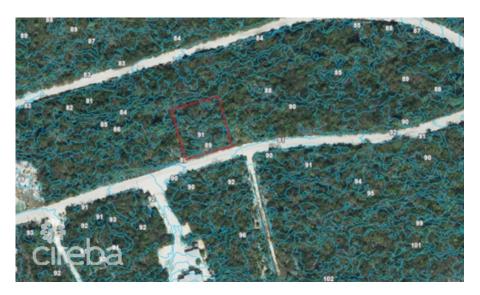

## CAYMAN BRAC BLUFF LOT (0.2874 ACRE)

Cayman Brac East, Cayman Islands MLS# 417917

## CI\$49,000

Sloane Rhulen sloane@rhulens.com

This Lot is just across the road from the Bluff Edge lots with 85' -90' elevation. With a two-story home, one could have an Ocean View. Now is the time to invest in Cayman Brac for the future and live in quiet harmony with nature. OWNER will offer financing !

## **Essential Information**

| Type                   | Status        | MLS                | Listing Type       |
|------------------------|---------------|--------------------|--------------------|
| <b>Land (For Sale)</b> | Current       | <b>417917</b>      | <b>Agriculture</b> |
| Key Details            |               |                    |                    |
| Width                  | Depth         | Block              | Parcel             |
| <b>110.00</b>          | <b>115.00</b> | 110A               | 185                |
| Additional Features    |               |                    |                    |
| Block                  | Parcel        | Views              | Road Frontage      |
| 110A                   | 185           | <b>Garden View</b> | <b>110</b>         |