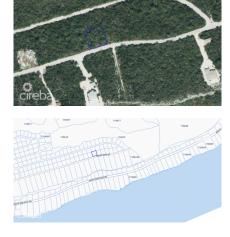

## CAYMAN BRAC BLUFF LOT (0.2874 ACRE)

Cayman Brac East, Cayman Islands MLS# 417917

## CI\$49,000

Sloane Rhulen sloane@rhulens.com

This Lot is just across the road from the Bluff Edge lots with 85' -90' elevation. With a two-story home, one could have an Ocean View. Now is the time to invest in Cayman Brac for the future and live in quiet harmony with nature. OWNER will offer financing !

## **Essential Information**

| Type                   | Status        | MLS                | Listing Type       |
|------------------------|---------------|--------------------|--------------------|
| <b>Land (For Sale)</b> | Current       | <b>417917</b>      | <b>Agriculture</b> |
| Key Details            |               |                    |                    |
| Width                  | Depth         | Block              | Parcel             |
| <b>110.00</b>          | <b>115.00</b> | 110A               | 185                |
| Additional Features    |               |                    |                    |
| Block                  | Parcel        | Views              | Road Frontage      |
| 110A                   | 185           | <b>Garden View</b> | <b>110</b>         |