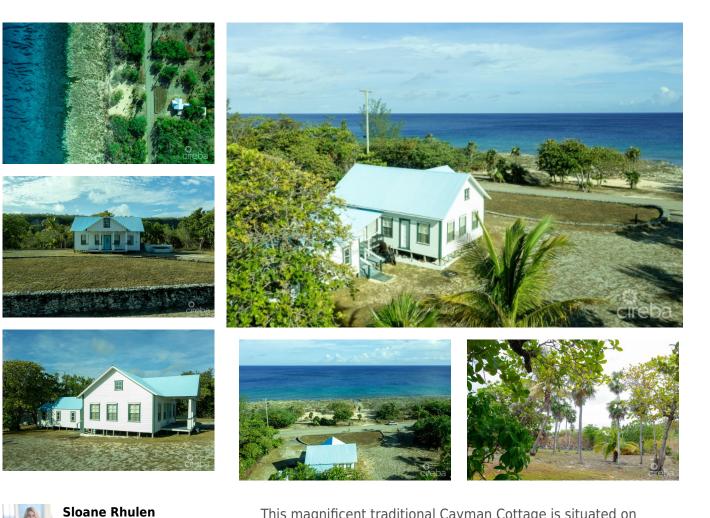

### TAYLOR FOSTER HOME

Cayman Brac East, Cayman Islands MLS# 417822

#### US\$1,250,000

This magnificent traditional Cayman Cottage is situated on almost 3 acres of land, located on the tranquil Northeast Bay of Cayman Brac. This property has ocean front land with you own personal shore dive entry point and white sand. The majestic Bluff rises as you back drop in your back yard. Ample room for another home, apartments or pool. This home was built in 1933 and is recorded in the National Registry. The home has high ceilings - raised rectangular, shiplap wood siding in a bungalow style with ironwood stilts. It is gable ended with a perpendicular painted zinc roof. Kitchen is separate from main house in the oldfashioned caboose style. One car garage and ample storage make this your ideal home or vacation get-away.