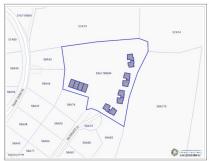

### NORTH SIDE CONDOS

Midland East, Cayman Islands MLS# 417807

#### CI\$310,500

Sloane Rhulen sloane@rhulens.com Small, friendly complex in popular Frank Sound. Beautiful country setting in up and coming area and close to Health City, new school and resort areas of North Side. Currently rented long-term so good as an income producing property but could be great for the first time home buyer. Well priced but needs a little TLC.