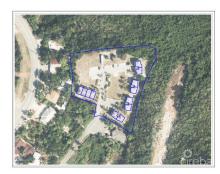

### NORTH SIDE CONDOS

Midland East, Cayman Islands MLS# 417807

#### CI\$310,500

Sloane Rhulen sloane@rhulens.com Small, friendly complex in popular Frank Sound. Beautiful country setting in up and coming area and close to Health City, new school and resort areas of North Side. Currently rented long-term so good as an income producing property but could be great for the first time home buyer. Well priced but needs a little TLC.