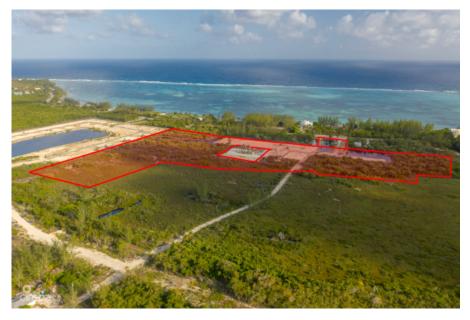

## CI\$176,820

Sloane Rhulen sloane@rhulens.com

Welcome to Agalinis Estates, a premier gated community on Seaview Road, East End, featuring prime residential lots for sale. Just half a mile up from the Frank Sound Junction, lots will be cleared, filled, and equipped with underground utilities, making them ready for construction. These lots are ideal for single-family homes or duplexes providing more flexibility in home design. This phased development will feature 164 lots spreading over 101 acres, with 23 acres dedicated to preserving the Agalinis Kingsii, home to the rare endemic plant of the same name. Residents will have convenient access to nearby beaches, Clifton Hunter High School, and just 2 miles from Health City. This development offers a peaceful retreat from the hustle and bustle of Cayman, providing a breath of fresh air where you can truly feel at home. With introductory affordable pricing, this is an excellent investment opportunity and a perfect way to enter the property market. The community will be safeguarded for years to come, with robust covenants, ensuring the security and appreciation of your property value. Get in touch for more details.