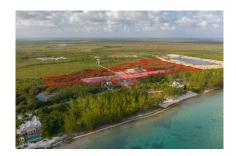

## CI\$176,820

Sloane Rhulen sloane@rhulens.com

Welcome to Agalinis Estates, a premier gated community on Seaview Road, East End, featuring prime residential lots for sale. Just half a mile up from the Frank Sound Junction, lots will be cleared, filled, and equipped with underground utilities, making them ready for construction. These lots are ideal for single-family homes or duplexes providing more flexibility in home design. This phased development will feature 164 lots spreading over 101 acres, with 23 acres dedicated to preserving the Agalinis Kingsii, home to the rare endemic plant of the same name. Residents will have convenient access to nearby beaches, Clifton Hunter High School, and just 2 miles from Health City. This development offers a peaceful retreat from the hustle and bustle of Cayman, providing a breath of fresh air where you can truly feel at home. With introductory affordable pricing, this is an excellent investment opportunity and a perfect way to enter the property market. The community will be safeguarded for years to come, with robust covenants, ensuring the security and appreciation of your property value. Get in touch for more details.