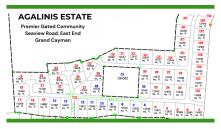

## AGALINIS ESTATES - GATED COMMUNITY ON SEAVIEW ROAD - DUPLEX LOT 10

Midland East, Cayman Islands MLS# 417788

## CI\$176,820

Sloane Rhulen sloane@rhulens.com

Welcome to Agalinis Estates, a premier gated community on Seaview Road, East End, featuring prime residential lots for sale. Just half a mile up from the Frank Sound Junction, lots will be cleared, filled, and equipped with underground utilities, making them ready for construction. These lots are ideal for single-family homes or duplexes providing more flexibility in home design. This phased development will feature 164 lots spreading over 101 acres, with 23 acres dedicated to preserving the Agalinis Kingsii, home to the rare endemic plant of the same name. Residents will have convenient access to nearby beaches, Clifton Hunter High School, and just 2 miles from Health City. This development offers a peaceful retreat from the hustle and bustle of Cayman, providing a breath of fresh air where you can truly feel at home. With introductory affordable pricing, this is an excellent investment opportunity and a perfect way to enter the property market. The community will be safeguarded for years to come, with robust covenants, ensuring the security and appreciation of your property value. Get in touch for more details.