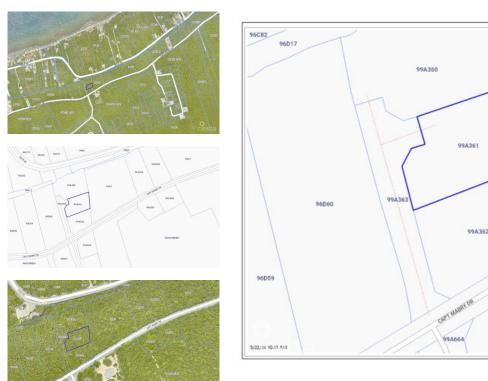

## CI\$39,000

Sloane Rhulen sloane@rhulens.com

This land sits on the North side Bluff some 35 ft above sea level. Stake Bay area. This piece of land is close to amenities and civilization with electricity in place along the road, There is a registered 30ft vehicular right of way over 99A363 in favor of this parcel. Image source: www.caymanlandinfo.ky

## **Essential Information**

| Type                   | Status         | MLS           | Listing Type       |
|------------------------|----------------|---------------|--------------------|
| <b>Land (For Sale)</b> | <b>Current</b> | <b>411582</b> | <b>Agriculture</b> |
| Key Details            |                |               |                    |
| Width                  | Depth          | Block         | Parcel             |
| <b>140.00</b>          | <b>87.00</b>   | <b>99A</b>    | <b>361</b>         |

## Additional Features

| Block<br><b>99A</b>          | Parcel<br><b>361</b> | Views<br><b>Garden View</b> | Zoning<br>Low Density<br>residential |
|------------------------------|----------------------|-----------------------------|--------------------------------------|
| Road Frontage<br><b>None</b> | Soil<br><b>Other</b> |                             |                                      |