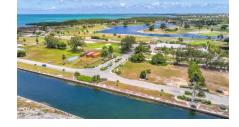

## PRIME CANAL FRONT LAND IN CRYSTAL HARBOUR

Seven Mile Beach, Cayman Islands MLS# 417620

## US\$1,065,000

**Sloane Rhulen** sloane@rhulens.com

Crystal Harbour Canal Front Lot - Unmatched Value! Presenting the most attractively priced canal-front parcel currently available in the sought-after Crystal Harbour community - one of Grand Cayman's most exclusive and secure neighborhoods. This prime piece of land offers direct canal access, ideal for boaters and water lovers seeking both luxury and convenience. Imagine waking up to serene waterfront views and spending your days steps away from the open sea. What sets this opportunity apart? \*Approved architectural renderings included – start building your dream home without delay. \*Price recently reduced - incredible value in a high-demand location. \*Situated among multi-milliondollar residences - your investment is in elite company. Whether you're ready to build your forever vacation escape or looking to capitalize on Cayman's booming luxury real estate market, this lot is a rare find that won't last long. Inquire today for the renderings and to schedule a private viewing. This is your chance to own in Crystal Harbour at an unbeatable price!