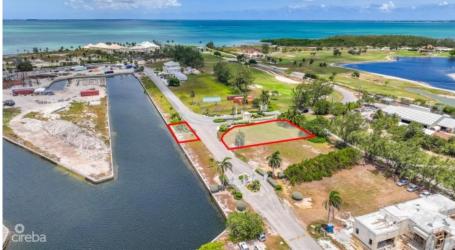

## PRIME CANAL FRONT LAND IN CRYSTAL HARBOUR

Seven Mile Beach, Cayman Islands MLS# 417620

## US\$1,065,000

**Sloane Rhulen** sloane@rhulens.com

Crystal Harbour Canal Front Lot - Unmatched Value! Presenting the most attractively priced canal-front parcel currently available in the sought-after Crystal Harbour community - one of Grand Cayman's most exclusive and secure neighborhoods. This prime piece of land offers direct canal access, ideal for boaters and water lovers seeking both luxury and convenience. Imagine waking up to serene waterfront views and spending your days steps away from the open sea. What sets this opportunity apart? \*Approved architectural renderings included – start building your dream home without delay. \*Price recently reduced - incredible value in a high-demand location. \*Situated among multi-milliondollar residences - your investment is in elite company. Whether you're ready to build your forever vacation escape or looking to capitalize on Cayman's booming luxury real estate market, this lot is a rare find that won't last long. Inquire today for the renderings and to schedule a private viewing. This is your chance to own in Crystal Harbour at an unbeatable price!