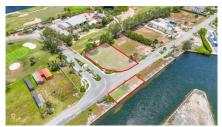

## PRIME CANAL FRONT LAND IN CRYSTAL HARBOUR

Seven Mile Beach, Cayman Islands MLS# 417620

## US\$1,065,000

**Sloane Rhulen** sloane@rhulens.com

Crystal Harbour Canal Front Lot - Unmatched Value! Presenting the most attractively priced canal-front parcel currently available in the sought-after Crystal Harbour community - one of Grand Cayman's most exclusive and secure neighborhoods. This prime piece of land offers direct canal access, ideal for boaters and water lovers seeking both luxury and convenience. Imagine waking up to serene waterfront views and spending your days steps away from the open sea. What sets this opportunity apart? \*Approved architectural renderings included – start building your dream home without delay. \*Price recently reduced - incredible value in a high-demand location. \*Situated among multi-milliondollar residences - your investment is in elite company. Whether you're ready to build your forever vacation escape or looking to capitalize on Cayman's booming luxury real estate market, this lot is a rare find that won't last long. Inquire today for the renderings and to schedule a private viewing. This is your chance to own in Crystal Harbour at an unbeatable price!