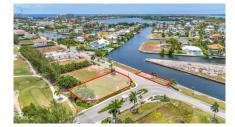

## PRIME CANAL FRONT LAND IN CRYSTAL HARBOUR

Seven Mile Beach, Cayman Islands MLS# 417620

## US\$1,065,000

**Sloane Rhulen** sloane@rhulens.com

Crystal Harbour Canal Front Lot - Unmatched Value! Presenting the most attractively priced canal-front parcel currently available in the sought-after Crystal Harbour community - one of Grand Cayman's most exclusive and secure neighborhoods. This prime piece of land offers direct canal access, ideal for boaters and water lovers seeking both luxury and convenience. Imagine waking up to serene waterfront views and spending your days steps away from the open sea. What sets this opportunity apart? \*Approved architectural renderings included – start building your dream home without delay. \*Price recently reduced - incredible value in a high-demand location. \*Situated among multi-milliondollar residences - your investment is in elite company. Whether you're ready to build your forever vacation escape or looking to capitalize on Cayman's booming luxury real estate market, this lot is a rare find that won't last long. Inquire today for the renderings and to schedule a private viewing. This is your chance to own in Crystal Harbour at an unbeatable price!