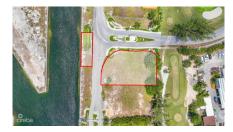

## PRIME CANAL FRONT LAND IN CRYSTAL HARBOUR

Seven Mile Beach, Cayman Islands MLS# 417620

## US\$1,065,000

**Sloane Rhulen** sloane@rhulens.com

Crystal Harbour Canal Front Lot - Unmatched Value! Presenting the most attractively priced canal-front parcel currently available in the sought-after Crystal Harbour community - one of Grand Cayman's most exclusive and secure neighborhoods. This prime piece of land offers direct canal access, ideal for boaters and water lovers seeking both luxury and convenience. Imagine waking up to serene waterfront views and spending your days steps away from the open sea. What sets this opportunity apart? \*Approved architectural renderings included – start building your dream home without delay. \*Price recently reduced - incredible value in a high-demand location. \*Situated among multi-milliondollar residences - your investment is in elite company. Whether you're ready to build your forever vacation escape or looking to capitalize on Cayman's booming luxury real estate market, this lot is a rare find that won't last long. Inquire today for the renderings and to schedule a private viewing. This is your chance to own in Crystal Harbour at an unbeatable price!