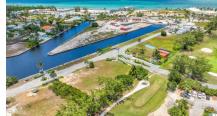

## PRIME CANAL FRONT LAND IN CRYSTAL HARBOUR

Seven Mile Beach, Cayman Islands MLS# 417620

## US\$1,065,000

**Sloane Rhulen** sloane@rhulens.com

Crystal Harbour Canal Front Lot - Unmatched Value! Presenting the most attractively priced canal-front parcel currently available in the sought-after Crystal Harbour community - one of Grand Cayman's most exclusive and secure neighborhoods. This prime piece of land offers direct canal access, ideal for boaters and water lovers seeking both luxury and convenience. Imagine waking up to serene waterfront views and spending your days steps away from the open sea. What sets this opportunity apart? \*Approved architectural renderings included – start building your dream home without delay. \*Price recently reduced - incredible value in a high-demand location. \*Situated among multi-milliondollar residences - your investment is in elite company. Whether you're ready to build your forever vacation escape or looking to capitalize on Cayman's booming luxury real estate market, this lot is a rare find that won't last long. Inquire today for the renderings and to schedule a private viewing. This is your chance to own in Crystal Harbour at an unbeatable price!