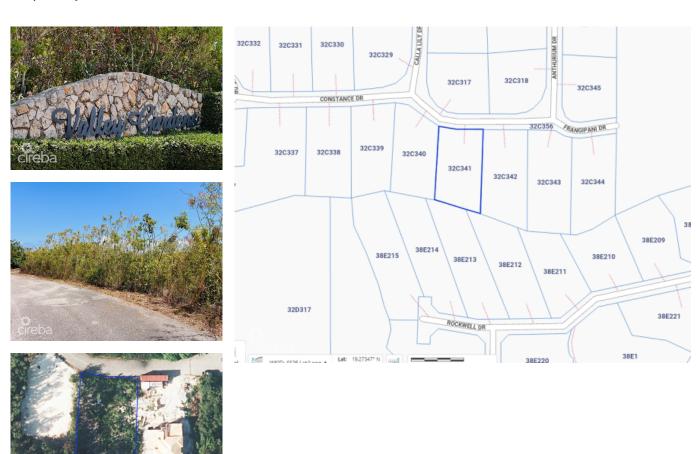

#### **Key Details**

 Width
 Depth
 Block
 Parcel

 85.00
 160.00
 32C
 341

### **Additional Features**

Block Parcel Views Zoning

32C 341 Garden View Low Density
residential