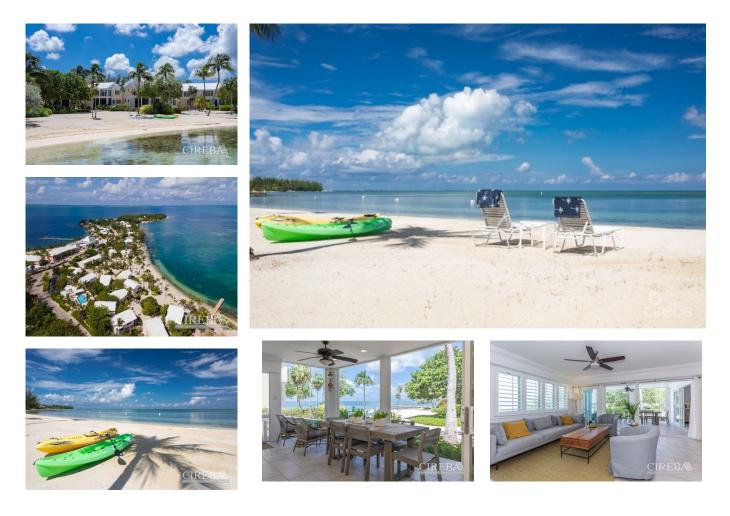

## US\$1,550,000

Sloane Rhulen sloane@rhulens.com

Gardens of the Kai - iconic address in Cayman Kai. Villa #5 is one of the sixteen privately owned stand alone houses situated in the quiet, pristine area of Cayman Kai, only a short distance walk to a morning coffee or lunch, dinner to Kaibo Restaurant. This beachfront villa has a living and dining area opened by a sliding door to a screen terrace designed for outdoor living, casual dining and walk out to the beach. There is a fully equipped renovated kitchen. In addition to the living/dining area and kitchen, the ground floor has en suite bedroom with a walk in fitted closet. The entire upstairs is a spacious en suite master bedroom with two large walk in closets and private balcony overlooking the turquoise Caribbean sea. A den which can be used as a study. New hurricane windows throughout, white elegant plantation shutters are complementing this tastefully decorated home. Perfect private beach home or great income generating investment. This home has successful short term rental history with several returning visitors.