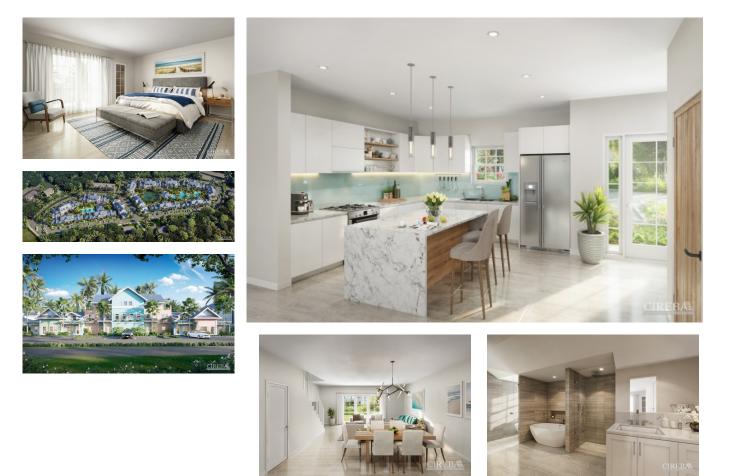

## CI\$930,000

Sloane Rhulen sloane@rhulens.com The Meadows at Batabano has been meticulously designed to combine Caribbean charm with contemporary finishes. The communal areas are expansive and thoughtfully designed. Phase 1 has a rectangular pool with sunken seating and space to swim and enjoy the water, outdoor seating, both covered and uncovered, alongside a clubhouse with a games room, office and bathrooms. Phase two will have a winding pool with a clubhouse extending a walk through from the pool to the great lake. Around the complex is outdoor exercise equipment to create a circuit, the only one of it's kind on island. Calabash is the largest town home and the only three bedroom home in The Meadows. Spread over three floors the master suite is on the top floor and has an expansive master closet and bathroom with a full, private balcony. The second floor also has two full side bedrooms, each with their own en-suite bathroom and walk in closet and one with its own private balcony. The laundry has also been thoughtfully positioned on the second floor. A huge living, kitchen area on the ground floor sweeps out to the private patio. Pre construction pricing won't last for long, this development is being built by Edgewater Development, a long standing and respected local construction company. This is an opportunity to invest in a quality home designed and built to land in our Island environment.