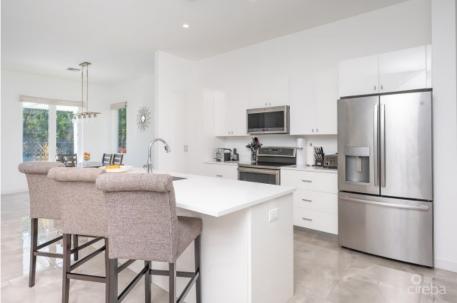

## TWENTY40 #5 COOK QUAY | GOVERNORS HARBOUR | TOWNHOUSE

Seven Mile Beach, Cayman Islands MLS# 417518

US\$1,589,000

LOCATION LOCATION, is certainly a true mantra for TWENTY 40 #5 of which is a very spacious corner contemporary designed unit Townhouse on Cook Quay in Governors Harbour. Canal front - lovely canal views from the well-appointed kitchen (great size kitchen island with notable appliances), living room and primary suite with walk-in closet. The ground floor has a fabulous open floor concept encompassing the dining area, kitchen and bar counter along with the living room (and loads of storage!). Large high scale windows and doors (impact rated) along with nice scale 11 ft high ceilings. TWENTY 40 #5 is a 2200 square foot corner unit, located within the Seven Mile Beach corridor, on the Canal across from The Grove (and new phases) shopping plaza, Governor's Square shopping plaza as well as a hop and a skip to the white sands of Seven Mile Beach along with all the amenities that the Seven Mile Beach corridor have to offer. TWENTY 40 #5 being a corner unit enjoys tremendous light throughout the townhouse boasting lovely canal basin water views (specifically unique for this unit). A terrific price buy-in offering with its exemplary, sought after location makes this Townhouse not only a perfect executive home but also a great investment.