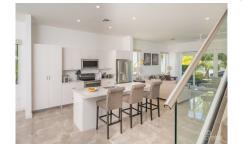

## TWENTY40 #5 COOK QUAY | GOVERNORS HARBOUR | TOWNHOUSE

Seven Mile Beach, Cayman Islands MLS# 417518

US\$1,589,000

LOCATION LOCATION, is certainly a true mantra for TWENTY 40 #5 of which is a very spacious corner contemporary designed unit Townhouse on Cook Quay in Governors Harbour. Canal front - lovely canal views from the well-appointed kitchen (great size kitchen island with notable appliances), living room and primary suite with walk-in closet. The ground floor has a fabulous open floor concept encompassing the dining area, kitchen and bar counter along with the living room (and loads of storage!). Large high scale windows and doors (impact rated) along with nice scale 11 ft high ceilings. TWENTY 40 #5 is a 2200 square foot corner unit, located within the Seven Mile Beach corridor, on the Canal across from The Grove (and new phases) shopping plaza, Governor's Square shopping plaza as well as a hop and a skip to the white sands of Seven Mile Beach along with all the amenities that the Seven Mile Beach corridor have to offer. TWENTY 40 #5 being a corner unit enjoys tremendous light throughout the townhouse boasting lovely canal basin water views (specifically unique for this unit). A terrific price buy-in offering with its exemplary, sought after location makes this Townhouse not only a perfect executive home but also a great investment.