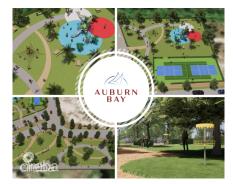

## CI\$439,000

Welcome to Auburn Bay! This is an exciting new community being developed by NCB Group in Prospect. Lot C9 (A) seems particularly appealing as a corner canal-front lot, offering a great opportunity to build your dream family home. The convenience of being only minutes away from the North Sound by boat is a fantastic feature for boating enthusiasts. Auburn Bay's ideal location, with easy access to arterial roadways, ensures that residents can easily connect with the rest of the Island while enjoying the serene and secluded atmosphere of the community. The beautiful views and the promise of a sanctuary-like environment make it an enticing place to call home. The community plans for Auburn Bay boast a range of amenities designed to cater to the needs of families and individuals. The fully-equipped gym, community pool, children's playground, and sports court offer opportunities for recreation and fitness. The presence of green spaces and a gated community adds to the overall appeal and security. The availability of private dock slips and a community boat docking area further enhances the appeal for boat owners and water enthusiasts. The sea wall is also an important feature for coastal protection and aesthetics. If Auburn Bay piques your interest, contact me today to learn more about this exciting opportunity. I can provide you with additional details and answer any specific questions you may have