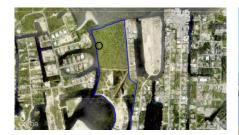

# **AUBURN BAY, LARGE CANAL FRONT LOT**

Prospect / Newlands, Cayman Islands MLS# 415809

## CI\$439,000

Welcome to Auburn Bay! This is an exciting new community being developed by NCB Group in Prospect. Lot C9 (A) seems particularly appealing as a corner canal-front lot, offering a great opportunity to build your dream family home. The convenience of being only minutes away from the North Sound by boat is a fantastic feature for boating enthusiasts. Auburn Bay's ideal location, with easy access to arterial roadways, ensures that residents can easily connect with the rest of the Island while enjoying the serene and secluded atmosphere of the community. The beautiful views and the promise of a sanctuary-like environment make it an enticing place to call home. The community plans for Auburn Bay boast a range of amenities designed to cater to the needs of families and individuals. The fully-equipped gym, community pool, children's playground, and sports court offer opportunities for recreation and fitness. The presence of green spaces and a gated community adds to the overall appeal and security. The availability of private dock slips and a community boat docking area further enhances the appeal for boat owners and water enthusiasts. The sea wall is also an important feature for coastal protection and aesthetics. If Auburn Bay piques your interest, contact me today to learn more about this exciting opportunity. I can provide you with additional details and answer any specific questions you may have