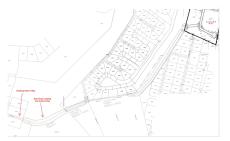

## **Key Details**

Width Depth Block Parcel

125.00 96.00 22D 182REM4HC9A

#### **Additional Features**

Block Parcel Views Zoning

22D 182REM4HC9A Canal Front, Canal Medium Density
View Residential

Sea Frontage Road Frontage Soil

130 No Marl