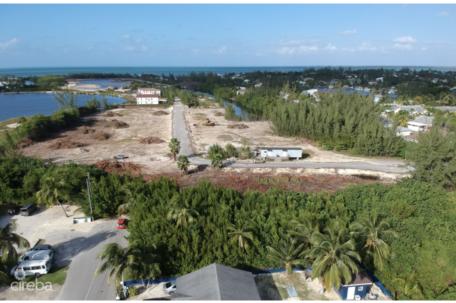

## CI\$439,000

Welcome to Auburn Bay! This is an exciting new community being developed by NCB Group in Prospect. Lot C9 (A) seems particularly appealing as a corner canal-front lot, offering a great opportunity to build your dream family home. The convenience of being only minutes away from the North Sound by boat is a fantastic feature for boating enthusiasts. Auburn Bay's ideal location, with easy access to arterial roadways, ensures that residents can easily connect with the rest of the Island while enjoying the serene and secluded atmosphere of the community. The beautiful views and the promise of a sanctuary-like environment make it an enticing place to call home. The community plans for Auburn Bay boast a range of amenities designed to cater to the needs of families and individuals. The fully-equipped gym, community pool, children's playground, and sports court offer opportunities for recreation and fitness. The presence of green spaces and a gated community adds to the overall appeal and security. The availability of private dock slips and a community boat docking area further enhances the appeal for boat owners and water enthusiasts. The sea wall is also an important feature for coastal protection and aesthetics. If Auburn Bay piques your interest, contact me today to learn more about this exciting opportunity. I can provide you with additional details and answer any specific questions you may have