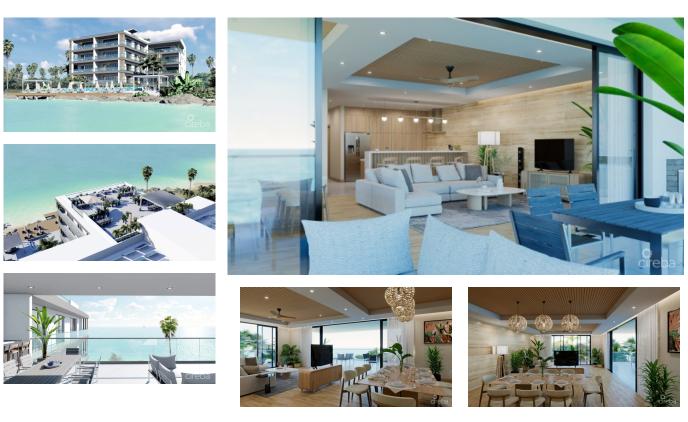

#### US\$2,989,800

Sloane Rhulen sloane@rhulens.com

Welcome to Pisces Bay, your dream of relaxed island living in the Cayman Islands. This intimate collection of twenty-two apartments blends sleek modern design with the laid-back Caribbean lifestyle. Each Pisces Bay unit is a masterpiece of contemporary architecture, with plenty of natural light and designed with your comfort in mind. Imagine living in a space where every detail reflects modern elegance, from the spacious interiors to the large balconies perfect for outdoor dining and soaking in the views. The Pisces Bay community boasts a stunning rooftop social area – a perfect spot to connect with neighbors or unwind after a busy day. And let's not forget the breathtaking pool with its inviting deck, offering an oasis of relaxation under the tropical sun. Pisces Bay is more than a home; it's a lifestyle. Here, every day is a blend of comfort, functionality, and the serene beauty of the Caymans.