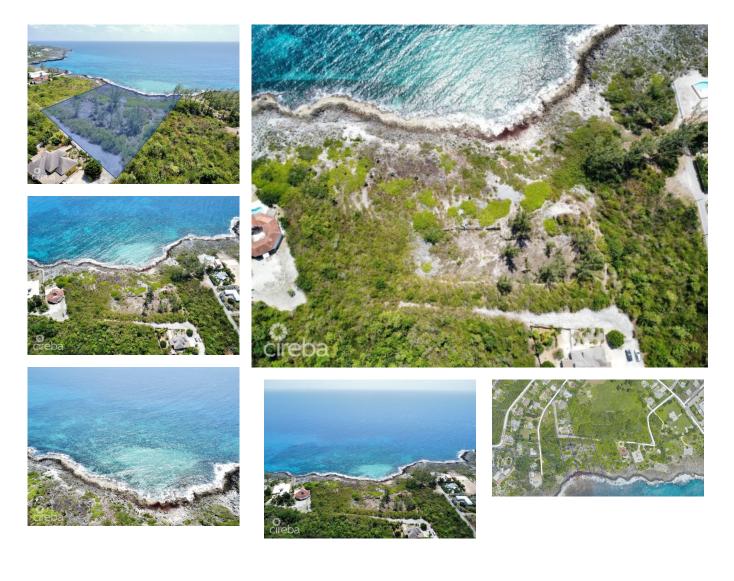

## US\$4,050,000

Sloane Rhulen sloane@rhulens.com

Looking for a developer opportunity with stunning ocean views? Look no further than this 2.48-acre bluff land in the Cayman Islands. Comprised of three lots combined, this property offers a unique opportunity to build a luxurious residential or multi-unit development that takes full advantage of the picturesque ocean vista. This prime piece of real estate is located on a bluff, providing an unobstructed view of the ocean that's sure to impress any potential buyers. Plus, with an additional 1.7 acres available to the east, there's plenty of room to expand your project and make your mark on this sought-after area. Whether you're looking to build high-end condos or a stunning private residence, this property is the perfect canvas for your vision. So why wait? Come explore this incredible development opportunity and start making your dreams a reality. Aerial survey map provided by caymanlandinfo.ky