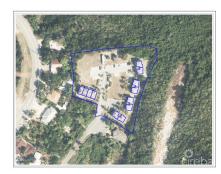

### NORTH SIDE CONDOS

Midland East, Cayman Islands MLS# 417469

#### CI\$310,500

Sloane Rhulen sloane@rhulens.com Small, friendly complex in popular Frank Sound. Beautiful country setting in up and coming area and close to Health City, new school and resort areas of North Side. Currently rented long-term so good as an income producing property but could be great for the first time home buyer. Well priced but needs a little TLC.

# Key Details

| Bed                       | Bath                     | Block | Parcel   |
|---------------------------|--------------------------|-------|----------|
| <b>2</b>                  | <b>2</b>                 | 58A   | 17REM4H1 |
| Year Built<br><b>2007</b> | Sq.Ft.<br><b>1380.00</b> |       |          |