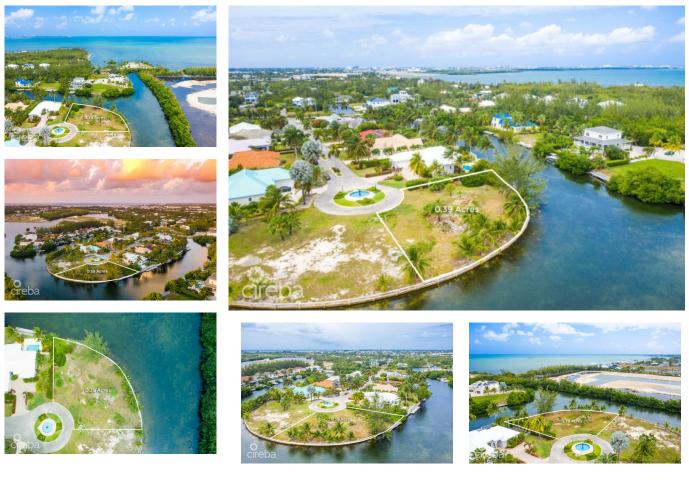

## THE ISLAND 0.39 ACRES, CANAL FRONT

Prospect / Newlands, Cayman Islands MLS# 417457

## CI\$650,000

Sloane Rhulen sloane@rhulens.com Peaceful canal-front parcel spanning 0.39 of an acre in a gated, developed neighbourhood. Situated just a 4-minute walk from the Cayman Islands Sailing Club, this charming community offers a serene environment. The land is filled and ready for construction, boasting 223 feet of sea walled frontage. Perfect for creating your dream canal front retreat, its east-north-east orientation ensures optimal breezes, enhancing both comfort and energy efficiency. Picture waking up to the gentle sounds of water and stunning views at your doorstep. With its peaceful ambiance and exclusive setting, this parcel presents an idyllic haven for those seeking a private oasis.

## **Essential Information**

| Type                | Status               | MLS                  | Listing Type                         |
|---------------------|----------------------|----------------------|--------------------------------------|
| Land (For Sale)     | Current              | <b>417457</b>        | <b>Agriculture</b>                   |
| Key Details         |                      |                      |                                      |
| Width               | Depth                | Block                | Parcel                               |
| 223.00              | <b>107.50</b>        | 22D                  | 283                                  |
| Additional Features |                      |                      |                                      |
| Block<br>22D        | Parcel<br><b>283</b> | Views<br>Canal Front | Zoning<br>Low Density<br>residential |
| Sea Frontage        | Road Frontage        | Soil                 |                                      |
| <b>223</b>          | <b>72</b>            | <b>Marl</b>          |                                      |