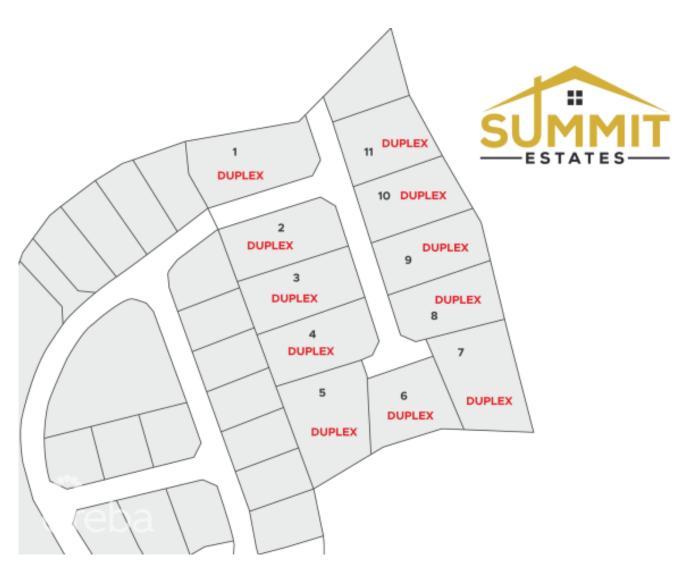

## SUMMIT ESTATES- DUPLEX LOT 10

East End, Cayman Islands MLS# 415637

CI\$96,230

Sloane Rhulen sloane@rhulens.com

Take advantage of this opportunity to invest in this tranquil subdivision in the heart of East End. Large duplex lots available with covenants to protect your investment. Purchase adjoining lots to build apartments. Only 11 lots available, scheduled for completion in 2023.