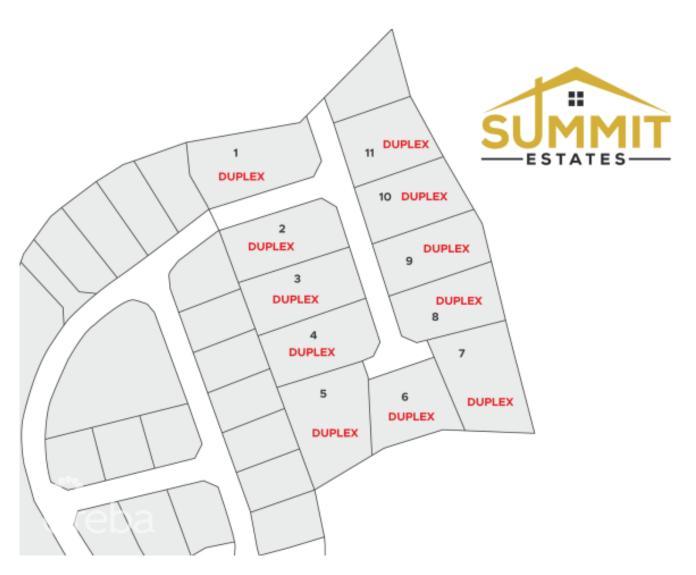

#### **SUMMIT ESTATES - DEVELOPMENT LAND - LOT #7**

East End, Cayman Islands MLS# 415640

### CI\$143,566

**Sloane Rhulen** sloane@rhulens.com

Take advantage of this opportunity to invest in this tranquil subdivision in the heart of East End. Large duplex lots available with covenants to protect your investment. Purchase adjoining lots to build apartments. Only 11 lots available, scheduled for completion in 2023.