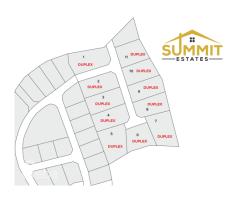

### **SUMMIT ESTATES- DUPLEX LOT 1**

East End, Cayman Islands MLS# 415603

#### CI\$124,427

**Sloane Rhulen** sloane@rhulens.com

Take advantage of this opportunity to invest in this tranquil subdivision in the heart of East End. Large duplex lots available with covenants to protect your investment. Purchase adjoining lots to build apartments. Only 11 lots available, scheduled for completion in 2024.