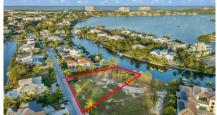

## **GREAT LALIQUE QUAY LAND - 0.62 ACRES**

Seven Mile Beach, Cayman Islands MLS# 417424

## US\$2,900,000

**Sloane Rhulen** sloane@rhulens.com

Introducing one of the remaining parcels nestled within the esteemed Lalique Quay of Crystal Harbour. Spanning an impressive 0.62 acres, this rare opportunity offers the perfect canvas for crafting your dream home amidst one of the most exclusive waterfront communities in the Cayman Islands. Imagine waking up to serene waterfront views, with your private dock ready to host your yacht or boat. The property comes equipped with a retaining wall, making the process of building your dock a seamless reality. Located on the iconic Seven Mile Beach Corridor, you'll be within easy reach of world-class beaches, premier golf courses, gourmet dining, and vibrant entertainment. Whether you're envisioning a contemporary masterpiece or a timeless retreat infused with Caribbean charm, this oversized lot provides the ideal setting for an unparalleled lifestyle. This is more than a parcel of land - it's your invitation to build a life of luxury, privacy, and elegance in one of the most sought-after communities in the Cayman Islands. Don't miss out on this extraordinary opportunity to turn your vision into reality.