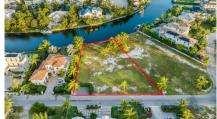

## **GREAT LALIQUE QUAY LAND - 0.62 ACRES**

Seven Mile Beach, Cayman Islands MLS# 417424

## US\$2,900,000

**Sloane Rhulen** sloane@rhulens.com

Introducing one of the remaining parcels nestled within the esteemed Lalique Quay of Crystal Harbour. Spanning an impressive 0.62 acres, this rare opportunity offers the perfect canvas for crafting your dream home amidst one of the most exclusive waterfront communities in the Cayman Islands. Imagine waking up to serene waterfront views, with your private dock ready to host your yacht or boat. The property comes equipped with a retaining wall, making the process of building your dock a seamless reality. Located on the iconic Seven Mile Beach Corridor, you'll be within easy reach of world-class beaches, premier golf courses, gourmet dining, and vibrant entertainment. Whether you're envisioning a contemporary masterpiece or a timeless retreat infused with Caribbean charm, this oversized lot provides the ideal setting for an unparalleled lifestyle. This is more than a parcel of land - it's your invitation to build a life of luxury, privacy, and elegance in one of the most sought-after communities in the Cayman Islands. Don't miss out on this extraordinary opportunity to turn your vision into reality.