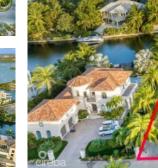

## **GREAT LALIQUE QUAY LAND - 0.62 ACRES**

Seven Mile Beach, Cayman Islands MLS# 417424

## US\$2,900,000

**Sloane Rhulen** sloane@rhulens.com

Introducing one of the remaining parcels nestled within the esteemed Lalique Quay of Crystal Harbour. Spanning an impressive 0.62 acres, this rare opportunity offers the perfect canvas for crafting your dream home amidst one of the most exclusive waterfront communities in the Cayman Islands. Imagine waking up to serene waterfront views, with your private dock ready to host your yacht or boat. The property comes equipped with a retaining wall, making the process of building your dock a seamless reality. Located on the iconic Seven Mile Beach Corridor, you'll be within easy reach of world-class beaches, premier golf courses, gourmet dining, and vibrant entertainment. Whether you're envisioning a contemporary masterpiece or a timeless retreat infused with Caribbean charm, this oversized lot provides the ideal setting for an unparalleled lifestyle. This is more than a parcel of land - it's your invitation to build a life of luxury, privacy, and elegance in one of the most sought-after communities in the Cayman Islands. Don't miss out on this extraordinary opportunity to turn your vision into reality.