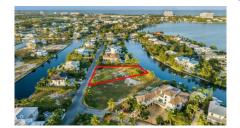

## **GREAT LALIQUE QUAY LAND - 0.62 ACRES**

Seven Mile Beach, Cayman Islands MLS# 417424

## US\$2,900,000

**Sloane Rhulen** sloane@rhulens.com

Introducing one of the remaining parcels nestled within the esteemed Lalique Quay of Crystal Harbour. Spanning an impressive 0.62 acres, this rare opportunity offers the perfect canvas for crafting your dream home amidst one of the most exclusive waterfront communities in the Cayman Islands. Imagine waking up to serene waterfront views, with your private dock ready to host your yacht or boat. The property comes equipped with a retaining wall, making the process of building your dock a seamless reality. Located on the iconic Seven Mile Beach Corridor, you'll be within easy reach of world-class beaches, premier golf courses, gourmet dining, and vibrant entertainment. Whether you're envisioning a contemporary masterpiece or a timeless retreat infused with Caribbean charm, this oversized lot provides the ideal setting for an unparalleled lifestyle. This is more than a parcel of land - it's your invitation to build a life of luxury, privacy, and elegance in one of the most sought-after communities in the Cayman Islands. Don't miss out on this extraordinary opportunity to turn your vision into reality.