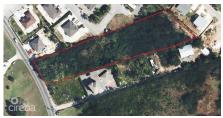

### 1.5 ACRES - SAVANNAH LAND

Savannah, Cayman Islands MLS# 417416

## CI\$550,000

**Sloane Rhulen** sloane@rhulens.com

Discover a gem in the heart of Savannah with this 1.50-acre plot of leveled land, providing a spacious canvas for your residential vision or investment venture. Situated off Hirst Road, this parcel offers two access points, enhancing accessibility and flexibility for your future development.

# **Key Details**

 Width
 Depth
 Block
 Parcel

 148.00
 566.00
 27D
 29

#### **Additional Features**

Block Parcel Views Zoning

27D 29 Garden View Low Density residential