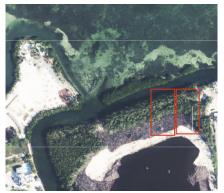

## **AUBURN BAY LOT C2**

Prospect / Newlands, Cayman Islands MLS# 417400

## CI\$949,950

Sloane Rhulen sloane@rhulens.com

Introducing a stunning property nestled within a brand new waterfront community, this prime piece of land spans an impressive 0.39 acres, offering an unparalleled opportunity for those seeking the perfect blend of tranquility and convenience. Boasting breathtaking views overlooking the majestic North Sound, this parcel is an absolute paradise for dedicated boaters and families alike. Situated just a stone throw away from Harbour Walk and Grand Harbour, including a grocery store and pharmacy, convenience at your fingertips. Additionally, with easy access to arterial highways, commuting is a breeze, making this location both idyllic and practical. Seize the opportunity to build your dream waterfront retreat in this exclusive community, where every day feels like a vacation and the possibilities are as vast as the ocean itself. Don't miss your chance to own a slice of paradise in this sought-after locale!