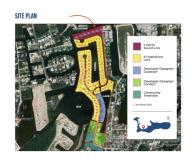

## **AUBURN BAY LOT C2**

Prospect / Newlands, Cayman Islands MLS# 417400

## CI\$949,950

Sloane Rhulen sloane@rhulens.com

Introducing a stunning property nestled within a brand new waterfront community, this prime piece of land spans an impressive 0.39 acres, offering an unparalleled opportunity for those seeking the perfect blend of tranquility and convenience. Boasting breathtaking views overlooking the majestic North Sound, this parcel is an absolute paradise for dedicated boaters and families alike. Situated just a stone throw away from Harbour Walk and Grand Harbour, including a grocery store and pharmacy, convenience at your fingertips. Additionally, with easy access to arterial highways, commuting is a breeze, making this location both idyllic and practical. Seize the opportunity to build your dream waterfront retreat in this exclusive community, where every day feels like a vacation and the possibilities are as vast as the ocean itself. Don't miss your chance to own a slice of paradise in this sought-after locale!