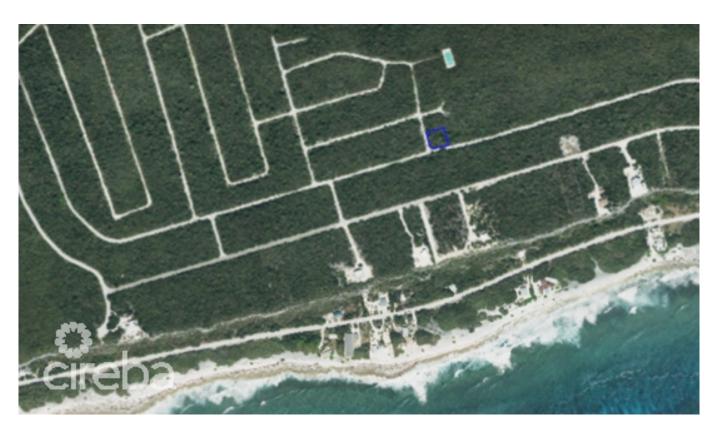

### CI\$65,000

**Sloane Rhulen** sloane@rhulens.com

Selworthy Grove corner lot of land with great elevation on the bluff in Cayman Brac. At just under a quarter of an acre, this is a perfect location to build your family home or home away from home. High and dry at 80ft of elevation!

## **Key Details**

 Width
 Depth
 Block
 Parcel

 100.00
 107.00
 110A
 260