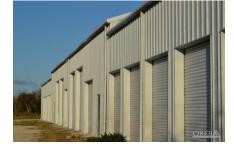

# LITTLE CAYMAN WAREHOUSE (20 UNITS) AND LAND SUB-DIVISION 13 LOTS

Little Cayman (West), Cayman Islands MLS# 411303

### US\$1,500,000

**Sloane Rhulen** sloane@rhulens.com

Steel frame Warehouse. 13,200 Sq Ft on 1.948 Acres plus 5.11 acres of a 13 lot Sub-division with plans. Great location near Salt Rock dock, West End of Little Cayman. 17-23 Feet of elevation. Utilities available. Superb opportunity. The 13,200 sq. ft. is broken down into 10 bays: 3 @ 20'-0 X 60'-0, 4 @ 25'-0 X 60'-0; and 3 @ 20'-0 X 60'-0. The building is 60'-0 wide, so each of the bays can be broken down into 2 bays – in example, a 20'-0 X 60'-0 can be broken down into 2 bays, each 20'-0 X 30'-0 and each with their own bathroom. There is plumbing in for 20 bathrooms. Conceivably the building (if Planning allows) could be set up as individual housing units

# **Key Details**

Block Parcel

77A 179REM2,254H1-H14

Year Built Sq.Ft. **2000 13200.00** 