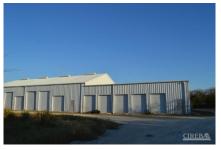

### US\$1,500,000

**Sloane Rhulen** sloane@rhulens.com

Steel frame Warehouse. 13,200 Sq Ft on 1.948 Acres plus 5.11 acres of a 13 lot Sub-division with plans. Great location near Salt Rock dock, West End of Little Cayman. 17-23 Feet of elevation. Utilities available. Superb opportunity. The 13,200 sq. ft. is broken down into 10 bays: 3 @ 20'-0 X 60'-0, 4 @ 25'-0 X 60'-0; and 3 @ 20'-0 X 60'-0. The building is 60'-0 wide, so each of the bays can be broken down into 2 bays – in example, a 20'-0 X 60'-0 can be broken down into 2 bays, each 20'-0 X 30'-0 and each with their own bathroom. There is plumbing in for 20 bathrooms. Conceivably the building (if Planning allows) could be set up as individual housing units