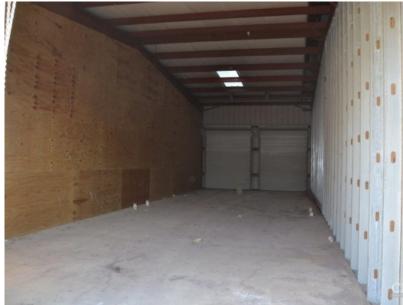

### US\$1,500,000

**Sloane Rhulen** sloane@rhulens.com

Steel frame Warehouse. 13,200 Sq Ft on 1.948 Acres plus 5.11 acres of a 13 lot Sub-division with plans. Great location near Salt Rock dock, West End of Little Cayman. 17-23 Feet of elevation. Utilities available. Superb opportunity. The 13,200 sq. ft. is broken down into 10 bays: 3 @ 20'-0 X 60'-0, 4 @ 25'-0 X 60'-0; and 3 @ 20'-0 X 60'-0. The building is 60'-0 wide, so each of the bays can be broken down into 2 bays – in example, a 20'-0 X 60'-0 can be broken down into 2 bays, each 20'-0 X 30'-0 and each with their own bathroom. There is plumbing in for 20 bathrooms. Conceivably the building (if Planning allows) could be set up as individual housing units