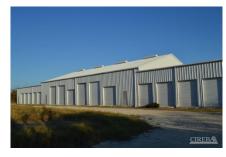

### US\$1,500,000

**Sloane Rhulen** sloane@rhulens.com

Steel frame Warehouse. 13,200 Sq Ft on 1.948 Acres plus 5.11 acres of a 13 lot Sub-division with plans. Great location near Salt Rock dock, West End of Little Cayman. 17-23 Feet of elevation. Utilities available. Superb opportunity. The 13,200 sq. ft. is broken down into 10 bays: 3 @ 20'-0 X 60'-0, 4 @ 25'-0 X 60'-0; and 3 @ 20'-0 X 60'-0. The building is 60'-0 wide, so each of the bays can be broken down into 2 bays – in example, a 20'-0 X 60'-0 can be broken down into 2 bays, each 20'-0 X 30'-0 and each with their own bathroom. There is plumbing in for 20 bathrooms. Conceivably the building (if Planning allows) could be set up as individual housing units