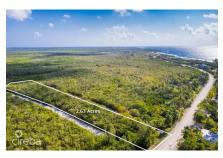

## **BREAKERS 2.63, WELL ELEVATED SUBDIVISION**

High Rock, Cayman Islands MLS# 417355

CI\$1,175,000

Nestled in the serene Breakers along the picturesque Seaview Road, lies this 2.63-acre estate. Partitioned into four generous sized plots, ranging from 0.46 acres to more expansive and premium parcels of 0.83 acres. This entire subdivision sits directly opposite the crystal clear ocean water and is located a mere 2 miles East of Frank Sound Road. It boasts an elevation that gently rises from 4 feet to an impressive 8 feet above sea level. The ironshore terra firma provides the utmost stability for any structure built on top of it. The estate is already graced with a gravel road, ensuring seamless access to each of the four subdivided lots, setting the stage for development. This parcel represents an unparalleled opportunity for the discerning developer. With visions of weaving an asphalted pathway through the heart of this jungle like woodland, the potential to craft an exclusive enclave and market individual lots is filled with possibility.