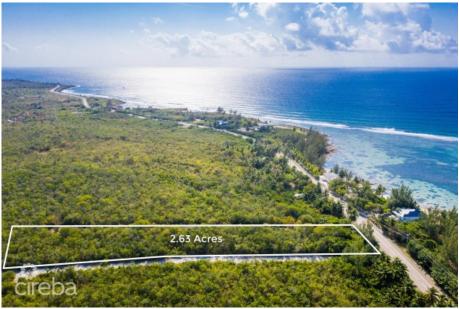

## **BREAKERS 2.63, WELL ELEVATED SUBDIVISION**

High Rock, Cayman Islands MLS# 417355

CI\$1,175,000

Nestled in the serene Breakers along the picturesque Seaview Road, lies this 2.63-acre estate. Partitioned into four generous sized plots, ranging from 0.46 acres to more expansive and premium parcels of 0.83 acres. This entire subdivision sits directly opposite the crystal clear ocean water and is located a mere 2 miles East of Frank Sound Road. It boasts an elevation that gently rises from 4 feet to an impressive 8 feet above sea level. The ironshore terra firma provides the utmost stability for any structure built on top of it. The estate is already graced with a gravel road, ensuring seamless access to each of the four subdivided lots, setting the stage for development. This parcel represents an unparalleled opportunity for the discerning developer. With visions of weaving an asphalted pathway through the heart of this jungle like woodland, the potential to craft an exclusive enclave and market individual lots is filled with possibility.