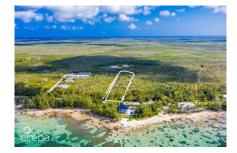

## **BREAKERS 2.63, WELL ELEVATED SUBDIVISION**

High Rock, Cayman Islands MLS# 417355

CI\$1,175,000

Nestled in the serene Breakers along the picturesque Seaview Road, lies this 2.63-acre estate. Partitioned into four generous sized plots, ranging from 0.46 acres to more expansive and premium parcels of 0.83 acres. This entire subdivision sits directly opposite the crystal clear ocean water and is located a mere 2 miles East of Frank Sound Road. It boasts an elevation that gently rises from 4 feet to an impressive 8 feet above sea level. The ironshore terra firma provides the utmost stability for any structure built on top of it. The estate is already graced with a gravel road, ensuring seamless access to each of the four subdivided lots, setting the stage for development. This parcel represents an unparalleled opportunity for the discerning developer. With visions of weaving an asphalted pathway through the heart of this jungle like woodland, the potential to craft an exclusive enclave and market individual lots is filled with possibility.