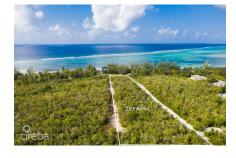

## **BREAKERS 2.63, WELL ELEVATED SUBDIVISION**

High Rock, Cayman Islands MLS# 417355

CI\$1,175,000

Nestled in the serene Breakers along the picturesque Seaview Road, lies this 2.63-acre estate. Partitioned into four generous sized plots, ranging from 0.46 acres to more expansive and premium parcels of 0.83 acres. This entire subdivision sits directly opposite the crystal clear ocean water and is located a mere 2 miles East of Frank Sound Road. It boasts an elevation that gently rises from 4 feet to an impressive 8 feet above sea level. The ironshore terra firma provides the utmost stability for any structure built on top of it. The estate is already graced with a gravel road, ensuring seamless access to each of the four subdivided lots, setting the stage for development. This parcel represents an unparalleled opportunity for the discerning developer. With visions of weaving an asphalted pathway through the heart of this jungle like woodland, the potential to craft an exclusive enclave and market individual lots is filled with possibility.