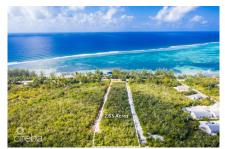

## **BREAKERS 2.63, WELL ELEVATED SUBDIVISION**

High Rock, Cayman Islands MLS# 417355

CI\$1,175,000

Nestled in the serene Breakers along the picturesque Seaview Road, lies this 2.63-acre estate. Partitioned into four generous sized plots, ranging from 0.46 acres to more expansive and premium parcels of 0.83 acres. This entire subdivision sits directly opposite the crystal clear ocean water and is located a mere 2 miles East of Frank Sound Road. It boasts an elevation that gently rises from 4 feet to an impressive 8 feet above sea level. The ironshore terra firma provides the utmost stability for any structure built on top of it. The estate is already graced with a gravel road, ensuring seamless access to each of the four subdivided lots, setting the stage for development. This parcel represents an unparalleled opportunity for the discerning developer. With visions of weaving an asphalted pathway through the heart of this jungle like woodland, the potential to craft an exclusive enclave and market individual lots is filled with possibility.