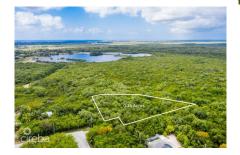

## FRANK SOUND 0.24 ACRES, RESIDENTIAL PARCEL

Midland East, Cayman Islands MLS# 417354

### CI\$147,000

**Sloane Rhulen** sloane@rhulens.com

Own this 0.24 acre residential lot in the quiet community of Frank Sound. A great area for families, close to schools and the Frank Sound dock for all your water adventures. A peaceful spot for your future family home.

## **Key Details**

 Width
 Depth
 Block
 Parcel

 87.00
 200.00
 54D
 77