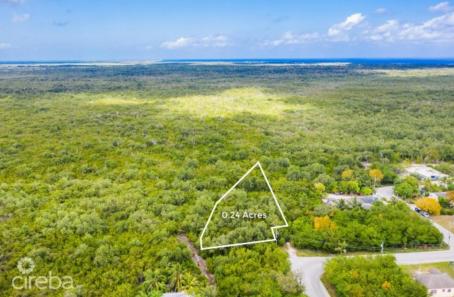

## FRANK SOUND 0.24 ACRES, RESIDENTIAL PARCEL

Midland East, Cayman Islands MLS# 417354

### CI\$147,000

**Sloane Rhulen** sloane@rhulens.com

Own this 0.24 acre residential lot in the quiet community of Frank Sound. A great area for families, close to schools and the Frank Sound dock for all your water adventures. A peaceful spot for your future family home.

## **Key Details**

 Width
 Depth
 Block
 Parcel

 87.00
 200.00
 54D
 77