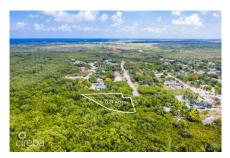

## FRANK SOUND 0.24 ACRES, RESIDENTIAL PARCEL

Midland East, Cayman Islands MLS# 417354

### CI\$147,000

**Sloane Rhulen** sloane@rhulens.com

Own this 0.24 acre residential lot in the quiet community of Frank Sound. A great area for families, close to schools and the Frank Sound dock for all your water adventures. A peaceful spot for your future family home.

## **Key Details**

 Width
 Depth
 Block
 Parcel

 87.00
 200.00
 54D
 77