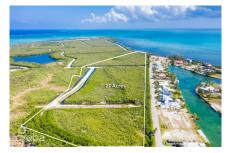

### **WEST BAY 27 ACRES, DEVELOPMENT PARCEL**

West Bay North East, Cayman Islands MLS# 417327

#### CI\$15,995,000

Situated in West Bay with direct access to the North Sound, this 27 acre prime development site offers an exceptional opportunity. Located adjacent to The Shores, a well established residential community in West Bay, this parcel is zoned low density residential with North Sound water frontage.