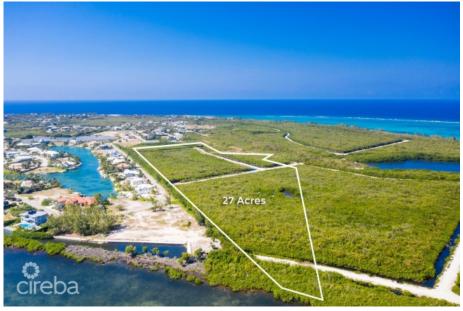

### **WEST BAY 27 ACRES, DEVELOPMENT PARCEL**

West Bay North East, Cayman Islands MLS# 417327

#### CI\$15,995,000

Situated in West Bay with direct access to the North Sound, this 27 acre prime development site offers an exceptional opportunity. Located adjacent to The Shores, a well established residential community in West Bay, this parcel is zoned low density residential with North Sound water frontage.