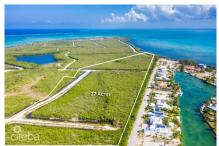

### **WEST BAY 27 ACRES, DEVELOPMENT PARCEL**

West Bay North East, Cayman Islands MLS# 417327

#### CI\$15,995,000

Situated in West Bay with direct access to the North Sound, this 27 acre prime development site offers an exceptional opportunity. Located adjacent to The Shores, a well established residential community in West Bay, this parcel is zoned low density residential with North Sound water frontage.