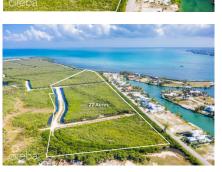

### **WEST BAY 27 ACRES, DEVELOPMENT PARCEL**

West Bay North East, Cayman Islands MLS# 417327

#### CI\$15,995,000

Situated in West Bay with direct access to the North Sound, this 27 acre prime development site offers an exceptional opportunity. Located adjacent to The Shores, a well established residential community in West Bay, this parcel is zoned low density residential with North Sound water frontage.