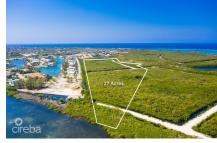

### **WEST BAY 27 ACRES, DEVELOPMENT PARCEL**

West Bay North East, Cayman Islands MLS# 417327

#### CI\$15,995,000

Situated in West Bay with direct access to the North Sound, this 27 acre prime development site offers an exceptional opportunity. Located adjacent to The Shores, a well established residential community in West Bay, this parcel is zoned low density residential with North Sound water frontage.