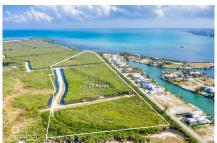

### **WEST BAY 27 ACRES, DEVELOPMENT PARCEL**

West Bay North East, Cayman Islands MLS# 417327

#### CI\$15,995,000

Situated in West Bay with direct access to the North Sound, this 27 acre prime development site offers an exceptional opportunity. Located adjacent to The Shores, a well established residential community in West Bay, this parcel is zoned low density residential with North Sound water frontage.