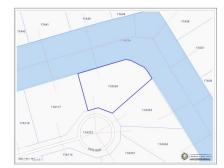

## **Essential Information**

| Type<br>Land (For Sale)    | Status<br><b>Current</b>   | MLS<br><b>417328</b> | Listing Type<br><b>Agriculture</b>   |
|----------------------------|----------------------------|----------------------|--------------------------------------|
| Key Details                |                            |                      |                                      |
| Width<br><b>118.00</b>     | Depth<br><b>110.00</b>     | Block<br>17A         | Parcel<br><b>249</b>                 |
| Additional Features        |                            |                      |                                      |
| Block<br>17A               | Parcel<br><b>249</b>       | Views<br>Canal Front | Zoning<br>Low Density<br>residential |
| Sea Frontage<br><b>180</b> | Road Frontage<br><b>58</b> |                      |                                      |