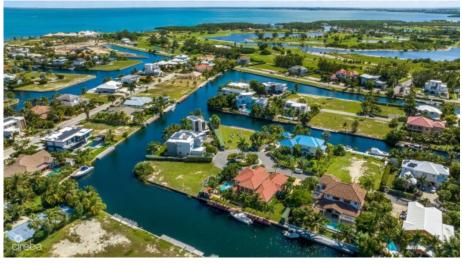

## US\$1,295,000

Sloane Rhulen sloane@rhulens.com

Amazing canalfront lot on the end of Hoya Quay with approximately 180 feet on the canal. The location is perfect for an upscale home with very little traffic . The home next door is for sale if you want to have a true compound that is very quiet and private. Crystal Harbour, an upscale waterfront community of single-family homes, is located right across the road from the world famous Seven Mile Beach. From here, you can enjoy the best that Grand Cayman has to offer. Soothing waterfront views, private, spacious homes, easy access to fantastic restaurants and shops, and of course, the Beach. All within an easy commute from George Town, Camana Bay, and Owen Roberts International Airport. Situated on Hoya Quay, this perfectly positioned waterfront lot offers amazing scope to build your luxury dream home with sweeping canal views and in a private gated community. Agent owned