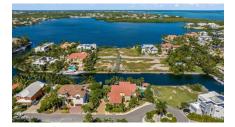

## HOYA QUAY, CANALFRONT LOT CRYSTAL HARBOUR

Seven Mile Beach, Cayman Islands MLS# 417328

## US\$1,295,000

Sloane Rhulen sloane@rhulens.com

Amazing canalfront lot on the end of Hoya Quay with approximately 180 feet on the canal. The location is perfect for an upscale home with very little traffic . The home next door is for sale if you want to have a true compound that is very quiet and private. Crystal Harbour, an upscale waterfront community of single-family homes, is located right across the road from the world famous Seven Mile Beach. From here, you can enjoy the best that Grand Cayman has to offer. Soothing waterfront views, private, spacious homes, easy access to fantastic restaurants and shops, and of course, the Beach. All within an easy commute from George Town, Camana Bay, and Owen Roberts International Airport. Situated on Hoya Quay, this perfectly positioned waterfront lot offers amazing scope to build your luxury dream home with sweeping canal views and in a private gated community. Agent owned