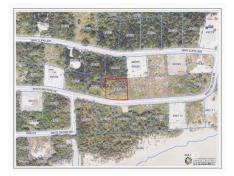

# **SPLENDID VIEW LOT, NORTH SIDE**

North Side, Cayman Islands MLS# 417285

## CI\$125,000

Introducing an exceptional opportunity to build your dream home in the district of North Side, on the stunning island of Grand Cayman. This desirable parcel is situated in a subdivision with elevations ranging between 10 and 16 feet above sea level, ensuring your property remains safe from flooding. Zoned as Medium Density Residential, this lot offers a multitude of possibilities, allowing for the construction of stand-alone, semidetached, and duplex properties. The generous size of the lot, measuring 0.2477 acres, provides ample space to create a truly remarkable living space that suits your unique vision. Located near the renowned Rum Point, you'll have access to the island's pristine beaches, crystal-clear waters, and a variety of recreational activities, including snorkeling, diving, and boating. The district of North Side offers a peaceful and tranquil environment, away from the hustle and bustle of everyday life. Situated approximately 20 miles northeast of George Town, the Cayman Island's capital, you'll have the convenience of easy access to a vibrant financial center and a thriving tourism hub. Explore a plethora of dining options, high-end shopping opportunities, and a lively nightlife scene. With its impressive location and the endless possibilities it presents, this property in North Side is a rare find. Whether you're looking to build your dream home, invest in a rental property, or create a vacation retreat, this parcel offers endless potential. Don't miss out on this unique opportunity to become a part of the idyllic Grand Cayman lifestyle.

### **Key Details**

 Width
 Depth
 Block
 Parcel

 108.00
 100.00
 49C
 95

#### **Additional Features**

Block Parcel Views Zoning

49C 95 Inland Medium Density

Residential

Road Frontage Soil **108 Other**