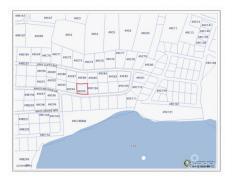

# **SPLENDID VIEW LOT, NORTH SIDE**

North Side, Cayman Islands MLS# 417285

## CI\$125,000

Introducing an exceptional opportunity to build your dream home in the district of North Side, on the stunning island of Grand Cayman. This desirable parcel is situated in a subdivision with elevations ranging between 10 and 16 feet above sea level, ensuring your property remains safe from flooding. Zoned as Medium Density Residential, this lot offers a multitude of possibilities, allowing for the construction of stand-alone, semidetached, and duplex properties. The generous size of the lot, measuring 0.2477 acres, provides ample space to create a truly remarkable living space that suits your unique vision. Located near the renowned Rum Point, you'll have access to the island's pristine beaches, crystal-clear waters, and a variety of recreational activities, including snorkeling, diving, and boating. The district of North Side offers a peaceful and tranquil environment, away from the hustle and bustle of everyday life. Situated approximately 20 miles northeast of George Town, the Cayman Island's capital, you'll have the convenience of easy access to a vibrant financial center and a thriving tourism hub. Explore a plethora of dining options, high-end shopping opportunities, and a lively nightlife scene. With its impressive location and the endless possibilities it presents, this property in North Side is a rare find. Whether you're looking to build your dream home, invest in a rental property, or create a vacation retreat, this parcel offers endless potential. Don't miss out on this unique opportunity to become a part of the idyllic Grand Cayman lifestyle.

### **Key Details**

 Width
 Depth
 Block
 Parcel

 108.00
 100.00
 49C
 95

#### **Additional Features**

Block Parcel Views Zoning

49C 95 Inland Medium Density

Residential

Road Frontage Soil **108 Other**