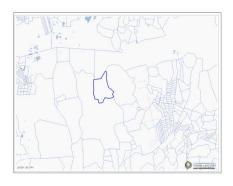

### **EXQUISITE 43-ACRE LAND BORDERING SALINA'S RESERVE**

East End, Cayman Islands MLS# 417286

## CI\$1,100,000

**Sloane Rhulen** sloane@rhulens.com

43 Acres of light industrial land at impeccable value, neighboring Salina's reserve. Close to the projected east/west arterial extension.

# **Key Details**

 Width
 Depth
 Block
 Parcel

 1070.00
 2253.00
 62A
 3

#### **Additional Features**

Block Parcel Views Zoning
62A Inland Light Industrial

| Road Frontage<br>1,122 |  |
|------------------------|--|
|                        |  |
|                        |  |
|                        |  |
|                        |  |
|                        |  |
|                        |  |
|                        |  |
|                        |  |
|                        |  |
|                        |  |
|                        |  |
|                        |  |
|                        |  |
|                        |  |
|                        |  |
|                        |  |