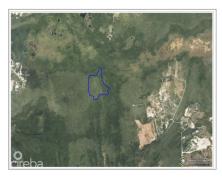

### **EXQUISITE 43-ACRE LAND BORDERING SALINA'S RESERVE**

East End, Cayman Islands MLS# 417286

## CI\$1,100,000

**Sloane Rhulen** sloane@rhulens.com

43 Acres of light industrial land at impeccable value, neighboring Salina's reserve. Close to the projected east/west arterial extension.

# **Key Details**

 Width
 Depth
 Block
 Parcel

 1070.00
 2253.00
 62A
 3

#### **Additional Features**

Block Parcel Views Zoning
62A Inland Light Industrial

| Road Frontage<br>1,122 |  |
|------------------------|--|
|                        |  |
|                        |  |
|                        |  |
|                        |  |
|                        |  |
|                        |  |
|                        |  |
|                        |  |
|                        |  |
|                        |  |
|                        |  |
|                        |  |
|                        |  |
|                        |  |
|                        |  |
|                        |  |