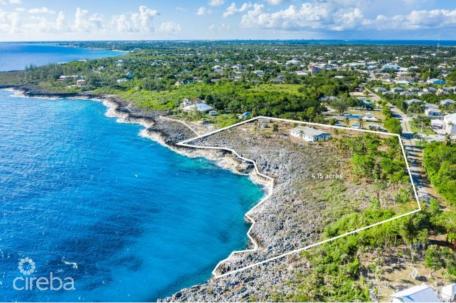

## PEDRO CASTLE ROAD 4.15 ACRES, WATERFRONT

Lower Valley, Cayman Islands MLS# 415351

## CI\$8,600,000

**Sloane Rhulen** sloane@rhulens.com

A rare development opportunity on the beautiful cliffs of Pedro Castle Road. 4.15 acres of land with serene private views and incredible sunsets. The parcel is walking distance to Countryside Shopping Center as well as close to schools, church, community centres, and restaurants, and also only a short 15-minute drive to town. With everything at your doorstep, including the ocean, this expansive Pedro Castle Road land is an excellent investment with endless possibilities.

## **Key Details**

 Width
 Depth
 Block
 Parcel

 700.00
 455.00
 32E
 49/11

**Additional Features** 

Block Parcel Views Zoning

32E 49/11 Water Front Low Density

residential

Sea Frontage Road Frontage Soil
700 455 Other