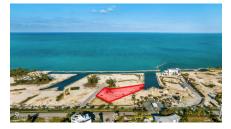

## **DIAMOND'S EDGE WATERFRONT ESTATE LOT 10**

Seven Mile Beach, Cayman Islands MLS# 415590

## US\$2,195,000

**Sloane Rhulen** sloane@rhulens.com

Build your dream home in one of the last remaining oceanfront lots in Cayman. Located on the North Sound, with unparalleled views and direct boating access this .6754 acre lot enjoys year round breezes and obstructed views of the North Sound. With high-end cantilevered docks built-in for every homeowner along with a native stone seawall surrounding the oceanfront canals you are ensured long term reinforcement and stability and your piece of paradise will have the seamless feel that makes this enclave unique. From 24-hour manned CCTV security entrance gates to customized streetlights and curbing along with special design details in the common areas - manicured spaces, extensive landscaping, on site maintenance, private refuse collection and underground utilities - they all work in harmony to ensure that Diamond's Edge is finished to the highest standards. Presenting a unique oceanfront enclave at Cayman's Most Distinctive Address. Diamond's Edge... A Rare Offering for the Discerning Few!