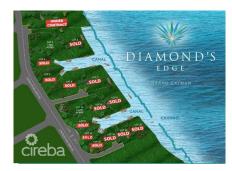

## **DIAMOND'S EDGE WATERFRONT ESTATE LOT 10**

Seven Mile Beach, Cayman Islands MLS# 415590

## US\$2,195,000

**Sloane Rhulen** sloane@rhulens.com

Build your dream home in one of the last remaining oceanfront lots in Cayman. Located on the North Sound, with unparalleled views and direct boating access this .6754 acre lot enjoys year round breezes and obstructed views of the North Sound. With high-end cantilevered docks built-in for every homeowner along with a native stone seawall surrounding the oceanfront canals you are ensured long term reinforcement and stability and your piece of paradise will have the seamless feel that makes this enclave unique. From 24-hour manned CCTV security entrance gates to customized streetlights and curbing along with special design details in the common areas - manicured spaces, extensive landscaping, on site maintenance, private refuse collection and underground utilities - they all work in harmony to ensure that Diamond's Edge is finished to the highest standards. Presenting a unique oceanfront enclave at Cayman's Most Distinctive Address. Diamond's Edge... A Rare Offering for the Discerning Few!