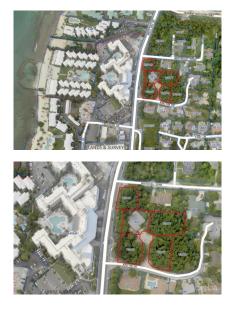

## **1.52 ACRES -PRIME WEST BAY ROAD DEVELOPMENT SITE ACROSS FROM PLANNED 10 STOREY HYATT CENTRIC**

Seven Mile Beach, Cayman Islands MLS# 414332

## CI\$12,900,000

Sloane Rhulen sloane@rhulens.com

Prime Development Property on West Bay Road consisting of 1.5249 Acres with a 4 Bed/2Bath House Included. The property is across the street from the new planned 10 storey Hyatt Centric Residences. With the CI Government currently considering the idea of taller, 30 story mixed-use buildings across from the beach, this site has huge potential.