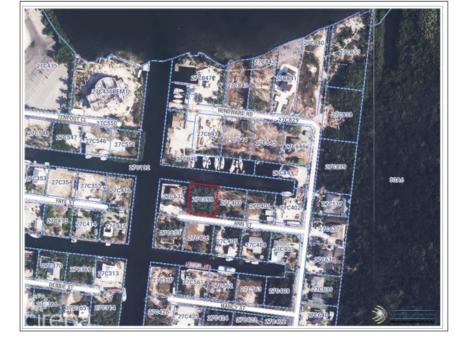

## 0.229 ACRE LOT NORTH SOUND ESTATES - ANN STREET

Savannah, Cayman Islands MLS# 417249

## CI\$198,000

Sloane Rhulen sloane@rhulens.com Indulge in waterfront living with this exceptional canal-front house lot spanning 0.2296 acres in the coveted North Sound Estates of the Cayman Islands. Situated along the serene waterways, this prime parcel offers the perfect location for constructing your dream canal front home. The parcel provides ample space for a bespoke residence, capitalizing on quick and direct access to the tranquil North Sound. This exclusive opportunity combines the allure of coastal living with the convenience of a well-established neighborhood. Seize the chance to secure a piece of paradise and embrace the quintessential Caymanian lifestyle in North Sound Estates.

## **Essential Information**

| Type<br>Land (For Sale) | Status<br><b>Back On The Market</b> | MLS<br><b>417249</b> | Listing Type<br><b>Agriculture</b> |  |
|-------------------------|-------------------------------------|----------------------|------------------------------------|--|
| Key Details             |                                     |                      |                                    |  |
| Width                   | Depth                               | Block                | Parcel                             |  |
| 95.00                   | 97.00                               | 27C                  | 399                                |  |

## Additional Features

| Block<br>27C | Parcel<br><b>399</b> | Views<br>Canal Front | Zoning<br><b>Low Density<br/>residential</b> |
|--------------|----------------------|----------------------|----------------------------------------------|
| Sea Frontage | Road Frontage        | Soil                 |                                              |
| <b>95</b>    | <b>95</b>            | <b>Marl</b>          |                                              |