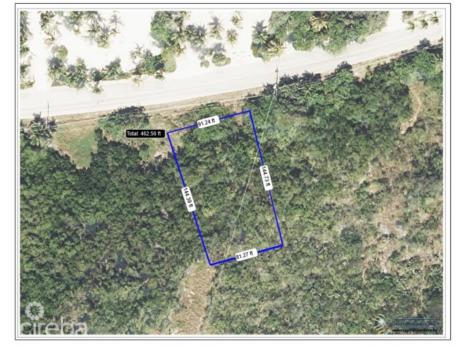

## **Essential Information**

Type Status MLS Listing Type Land (For Sale) Current 417246 Agriculture

**Key Details** 

 Width
 Depth
 Block
 Parcel

 91.00
 144.00
 57A
 138

**Additional Features** 

Block Parcel Views Zoning

57A 138 Inland Low Density residential

residentia

Road Frontage **91.24**