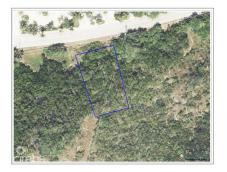

## CI\$259,000

**Sloane Rhulen** sloane@rhulens.com

Discover the perfect canvas for your dream home or investment property with this 0.287-acre parcel of raw land in the serene Old Man Bay, Cayman Islands. Nestled in a tranquil and picturesque setting off of Old Robin Road, the sprawling landscape with native vegetation allows for a charming, personalized sanctuary. Despite its secluded feel, it is located a short drive to amenities, including restaurants, shops, grocery, and local attractions such as the Crystal Caves and public beaches, creating a perfect blend for a truly unique and promising investment. A true island oasis awaits! Call today to learn more.

## **Essential Information**

Type Status MLS Listing Type Land (For Sale) Current 417246 Agriculture

**Key Details** 

 Width
 Depth
 Block
 Parcel

 91.00
 144.00
 57A
 138

**Additional Features** 

Block Parcel Views Zoning