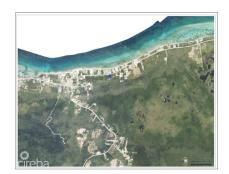

## 0.28 LOT ON OLD ROBIN ROAD - NORTH SIDE

Midland East, Cayman Islands MLS# 417246

## CI\$259,000

**Sloane Rhulen** sloane@rhulens.com

Discover the perfect canvas for your dream home or investment property with this 0.287-acre parcel of raw land in the serene Old Man Bay, Cayman Islands. Nestled in a tranquil and picturesque setting off of Old Robin Road, the sprawling landscape with native vegetation allows for a charming, personalized sanctuary. Despite its secluded feel, it is located a short drive to amenities, including restaurants, shops, grocery, and local attractions such as the Crystal Caves and public beaches, creating a perfect blend for a truly unique and promising investment. A true island oasis awaits! Call today to learn more.