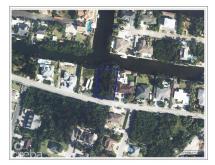

## 0.29 ACRE LOT NORTH SOUND ESTATES- SOUTHWARD DRIVE

Savannah, Cayman Islands MLS# 417247

## CI\$308,000

Sloane Rhulen sloane@rhulens.com

Introducing an exclusive opportunity to own a captivating piece of paradise in the community of North Sound Estates. This prime canal-front house lot spans 0.299 acres and is ideally located off Southward Drive. Embrace the luxury of waterfront living with direct access to the serene North Sound, perfect for boating enthusiasts and those seeking a tranquil retreat. Positioned looking down the Canal, this is an ideal lot to build your dream home or secure canal-front land for your future!