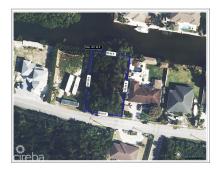

## 0.29 ACRE LOT NORTH SOUND ESTATES- SOUTHWARD DRIVE

Savannah, Cayman Islands MLS# 417247

## CI\$308,000

Sloane Rhulen sloane@rhulens.com

Introducing an exclusive opportunity to own a captivating piece of paradise in the community of North Sound Estates. This prime canal-front house lot spans 0.299 acres and is ideally located off Southward Drive. Embrace the luxury of waterfront living with direct access to the serene North Sound, perfect for boating enthusiasts and those seeking a tranquil retreat. Positioned looking down the Canal, this is an ideal lot to build your dream home or secure canal-front land for your future!

## **Essential Information**

| Type                   | Status        | MLS           | Listing Type       |
|------------------------|---------------|---------------|--------------------|
| <b>Land (For Sale)</b> | Current       | <b>417247</b> | <b>Agriculture</b> |
| Key Details            |               |               |                    |
| Width                  | Depth         | Block         | Parcel             |
| <b>86.00</b>           | <b>140.00</b> | 27C           | <b>363</b>         |

## Additional Features

Copyright © 2024 Rhulens.

| Block<br>27C | Parcel<br>363 | Views<br>Canal Front | Zoning<br>Low Density<br>residential |
|--------------|---------------|----------------------|--------------------------------------|
| Sea Frontage | Road Frontage | Soil                 |                                      |
| <b>90</b>    | <b>86</b>     | <b>Marl</b>          |                                      |